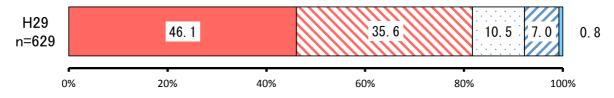

#### (1) 災害に強く県民が夢と誇りを持ち安心して暮らし続ける熊本の創造

■そう思う ■どちらかといえばそう思う □どちらでもない □どちらかといえばそう思わない ■そう思わない

| No. | 項目             | H29        |           |           |
|-----|----------------|------------|-----------|-----------|
|     |                | 回答者<br>(人) | 全体<br>(%) | 除無<br>(%) |
| 1   | そう思う           | 290        | 45.0%     | 46.1%     |
| 2   | どちらかといえばそう思う   | 224        | 34.7%     | 35.6%     |
| 3   | どちらでもない        | 66         | 10.2%     | 10.5%     |
| 4   | どちらかといえばそう思わない | 44         | 6.8%      | 7.0%      |
| 5   | そう思わない         | 5          | 0.8%      | 0.8%      |
|     | 無回答            | 16         | 2.5%      | _         |
|     | 全体             | 645        | 100.0%    | 100.0%    |