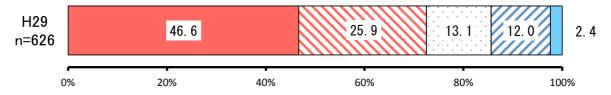

# (3) 熊本への人の流れの再生・加速化と、人材流出の抑制

■そう思う □どちらかといえばそう思う □どちらでもない □どちらかといえばそう思わない □そう思わない

| No. | 項目             | H29        |           |           |
|-----|----------------|------------|-----------|-----------|
|     |                | 回答者<br>(人) | 全体<br>(%) | 除無<br>(%) |
| 1   | そう思う           | 292        | 45.4%     | 46.6%     |
| 2   | どちらかといえばそう思う   | 162        | 25.1%     | 25.9%     |
| 3   | どちらでもない        | 82         | 12.7%     | 13.1%     |
| 4   | どちらかといえばそう思わない | 75         | 11.6%     | 12.0%     |
| 5   | そう思わない         | 15         | 2.3%      | 2.4%      |
|     | 無回答            | 19         | 2.9%      | -         |
|     | 全体             | 645        | 100.0%    | 100.0%    |