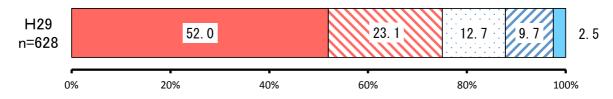

### (2) 熊本を支える力強い産業の復活・発展と、魅力ある雇用の創出

■そう思う □どちらかといえばそう思う □どちらでもない □どちらかといえばそう思わない □そう思わない

| No. | 項目             | H29        |           |           |
|-----|----------------|------------|-----------|-----------|
|     |                | 回答者<br>(人) | 全体<br>(%) | 除無<br>(%) |
| 1   | そう思う           | 326        | 50.5%     | 52.0%     |
| 2   | どちらかといえばそう思う   | 145        | 22.5%     | 23.1%     |
| 3   | どちらでもない        | 80         | 12.4%     | 12.7%     |
| 4   | どちらかといえばそう思わない | 61         | 9.5%      | 9.7%      |
| 5   | そう思わない         | 16         | 2.5%      | 2.5%      |
|     | 無回答            | 17         | 2.6%      | _         |
|     | 全体             | 645        | 100.0%    | 100.0%    |