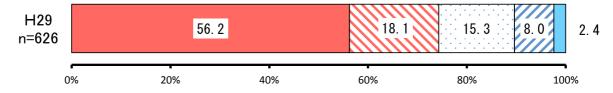

# (4) 県民の結婚・出産・子育ての希望の実現

■そう思う □どちらかといえばそう思う □どちらでもない □どちらかといえばそう思わない □そう思わない

| No. | 項目             | H29        |           |           |
|-----|----------------|------------|-----------|-----------|
|     |                | 回答者<br>(人) | 全体<br>(%) | 除無<br>(%) |
| 1   | そう思う           | 352        | 54.6%     | 56.2%     |
| 2   | どちらかといえばそう思う   | 113        | 17.5%     | 18.1%     |
| 3   | どちらでもない        | 96         | 14.9%     | 15.3%     |
| 4   | どちらかといえばそう思わない | 50         | 7.8%      | 8.0%      |
| 5   | そう思わない         | 15         | 2.3%      | 2.4%      |
|     | 無回答            | 19         | 2.9%      | -         |
|     | 全体             | 645        | 100.0%    | 100.0%    |