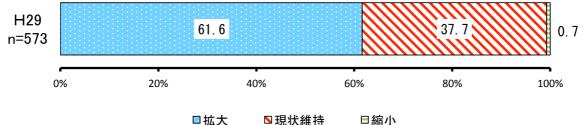

【今後の方向性】

| □拡大 | ▶現状維持 | ■縮小 |
|-----|-------|-----|
| □拡大 | ▶現状維持 | ■縮小 |

| No. | 項 目  | H29        |           |           |
|-----|------|------------|-----------|-----------|
|     |      | 回答者<br>(人) | 全体<br>(%) | 除無<br>(%) |
| 1   | 拡大   | 353        | 54.7%     | 61.6%     |
| 2   | 現状維持 | 216        | 33.5%     | 37.7%     |
| 3   | 縮小   | 4          | 0.6%      | 0.7%      |
|     | 無回答  | 72         | 11.2%     | -         |
|     | 全体   | 645        | 100.0%    | 100.0%    |