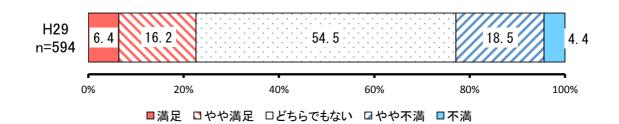

## ② 世界とつながる国際人材の育成・活躍支援【満足度】

| No. | 項目      | H29        |           |           |
|-----|---------|------------|-----------|-----------|
|     |         | 回答者<br>(人) | 全体<br>(%) | 除無<br>(%) |
| 1   | 満足      | 38         | 5.9%      | 6.4%      |
| 2   | やや満足    | 96         | 14.9%     | 16.2%     |
| 3   | どちらでもない | 324        | 50.2%     | 54.5%     |
| 4   | やや不満    | 110        | 17.1%     | 18.5%     |
| 5   | 不満      | 26         | 4.0%      | 4.4%      |
|     | 無回答     | 51         | 7.9%      | -         |
|     | 全体      | 645        | 100.0%    | 100.0%    |