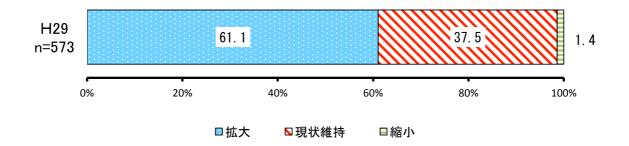

【今後の方向性】

| No. | 項目   | H29        |           |           |
|-----|------|------------|-----------|-----------|
|     |      | 回答者<br>(人) | 全体<br>(%) | 除無<br>(%) |
| 1   | 拡大   | 350        | 54.3%     | 61.1%     |
|     | 現状維持 | 215        | 33.3%     | 37.5%     |
| 3   | 縮小   | 8          | 1.2%      | 1.4%      |
|     | 無回答  | 72         | 11.2%     | _         |
|     | 全体   | 645        | 100.0%    | 100.0%    |