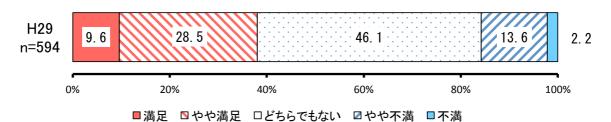

## 施策13 世界と熊本をつなぐヒト・モノの流れの創出

① 「KUMAMOTOブランド」の世界展開

【満足度】

H29 項目 No. 回答者 全体 除無 (人) (%) (%) 1 満足 57 8.8% 9.6% 2 やや満足 169 26.2% 28.5% 3 どちらでもない 274 42.5% 46.1% 4 やや不満 81 12.6% 13.6% 5 不満 13 2.0% 2.2% 無回答 51 7.9% \_ 全体 645 100.0% 100.0%