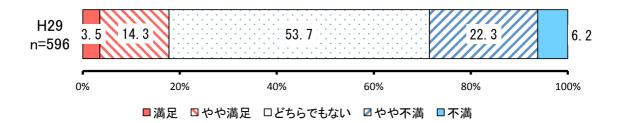

# ① 教育環境の再生・充実及び大学等の研究機能の活用【満足度】

|     | 項目      | H29        |           |           |
|-----|---------|------------|-----------|-----------|
| No. |         | 回答者<br>(人) | 全体<br>(%) | 除無<br>(%) |
| 1   | 満足      | 21         | 3.3%      | 3.5%      |
| 2   | やや満足    | 85         | 13.2%     | 14.3%     |
| 3   | どちらでもない | 320        | 49.6%     | 53.7%     |
| 4   | やや不満    | 133        | 20.6%     | 22.3%     |
| 5   | 不満      | 37         | 5.7%      | 6.2%      |
|     | 無回答     | 49         | 7.6%      | -         |
|     | 全体      | 645        | 100.0%    | 100.0%    |