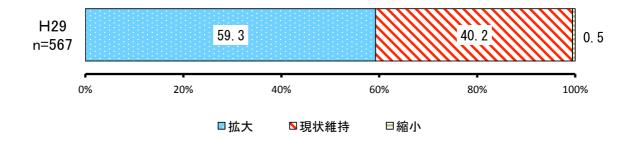

|     | 項目   | H29        |           |           |  |
|-----|------|------------|-----------|-----------|--|
| No. |      | 回答者<br>(人) | 全体<br>(%) | 除無<br>(%) |  |
| 1   | 拡大   | 336        | 52.1%     | 59.3%     |  |
| 2   | 現状維持 | 228        | 35.3%     | 40.2%     |  |
| 3   | 縮小   | 3          | 0.5%      | 0.5%      |  |
|     | 無回答  | 78         | 12.1%     | -         |  |
|     | 全体   | 645        | 100.0%    | 100.0%    |  |