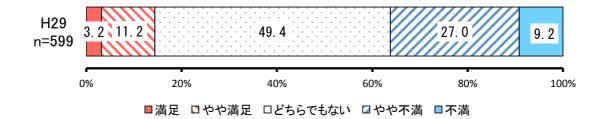

## ⑤ 建設・交通分野の人材確保・育成 【満足度】

|     | 項目      | H29        |           |           |
|-----|---------|------------|-----------|-----------|
| No. |         | 回答者<br>(人) | 全体<br>(%) | 除無<br>(%) |
| 1   | 満足      | 19         | 2.9%      | 3.2%      |
| 2   | やや満足    | 67         | 10.4%     | 11.2%     |
|     | どちらでもない | 296        | 46.0%     | 49.4%     |
| 4   | やや不満    | 162        | 25.1%     | 27.0%     |
| 5   | 不満      | 55         | 8.5%      | 9.2%      |
|     | 無回答     | 46         | 7.1%      | -         |
|     | 全体      | 645        | 100.0%    | 100.0%    |