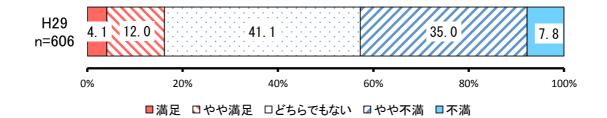

## ② 復興を担う次世代の人材確保・育成 【満足度】

|     | 項目      | H29        |           |           |
|-----|---------|------------|-----------|-----------|
| No. |         | 回答者<br>(人) | 全体<br>(%) | 除無<br>(%) |
| 1   | 満足      | 25         | 3.9%      | 4.1%      |
| 2   | やや満足    | 73         | 11.3%     | 12.0%     |
|     | どちらでもない | 249        | 38.6%     | 41.1%     |
| 4   | やや不満    | 212        | 32.9%     | 35.0%     |
| 5   | 不満      | 47         | 7.3%      | 7.8%      |
|     | 無回答     | 39         | 6.0%      | _         |
|     | 全体      | 645        | 100.0%    | 100.0%    |