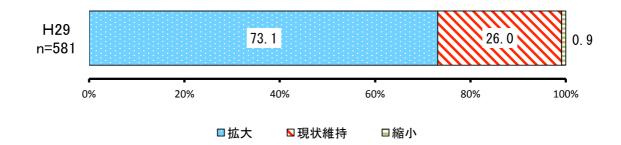

## ④ 医療・福祉分野の人材確保の推進

|     | 項目   | H29        |           |           |
|-----|------|------------|-----------|-----------|
| No. |      | 回答者<br>(人) | 全体<br>(%) | 除無<br>(%) |
| 1   | 拡大   | 425        | 65.9%     | 73.1%     |
| 2   | 現状維持 | 151        | 23.4%     | 26.0%     |
| 3   | 縮小   | 5          | 0.8%      | 0.9%      |
|     | 無回答  | 64         | 9.9%      | _         |
|     | 全体   | 645        | 100.0%    | 100.0%    |