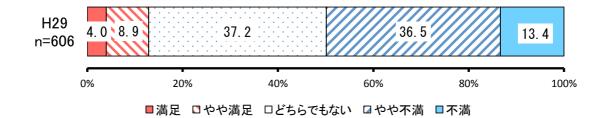

## ③ 若者の地方定着等の促進 【満足度】

| No. | 項目      | H29        |           |           |
|-----|---------|------------|-----------|-----------|
|     |         | 回答者<br>(人) | 全体<br>(%) | 除無<br>(%) |
| 1   | 満足      | 24         | 3.7%      | 4.0%      |
| 2   | やや満足    | 54         | 8.4%      | 8.9%      |
|     | どちらでもない | 226        | 35.0%     | 37.2%     |
| 4   | やや不満    | 221        | 34.3%     | 36.5%     |
| 5   | 不満      | 81         | 12.6%     | 13.4%     |
|     | 無回答     | 39         | 6.0%      | _         |
|     | 全体      | 645        | 100.0%    | 100.0%    |