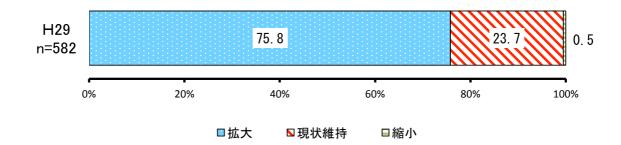

## ③ 若者の地方定着等の促進 【満足度】

| No. | 項目      | H29        |           |           |
|-----|---------|------------|-----------|-----------|
|     |         | 回答者<br>(人) | 全体<br>(%) | 除無<br>(%) |
| 1   | 満足      | 24         | 3.7%      | 4.0%      |
| 2   | やや満足    | 54         | 8.4%      | 8.9%      |
|     | どちらでもない | 226        | 35.0%     | 37.2%     |
| 4   | やや不満    | 221        | 34.3%     | 36.5%     |
| 5   | 不満      | 81         | 12.6%     | 13.4%     |
|     | 無回答     | 39         | 6.0%      | _         |
|     | 全体      | 645        | 100.0%    | 100.0%    |

|     | 項目   | H29        |           |           |
|-----|------|------------|-----------|-----------|
| No. |      | 回答者<br>(人) | 全体<br>(%) | 除無<br>(%) |
| 1   | 拡大   | 441        | 68.3%     | 75.8%     |
| 2   | 現状維持 | 138        | 21.4%     | 23.7%     |
| 3   | 縮小   | 3          | 0.5%      | 0.5%      |
|     | 無回答  | 63         | 9.8%      | _         |
|     | 全体   | 645        | 100.0%    | 100.0%    |