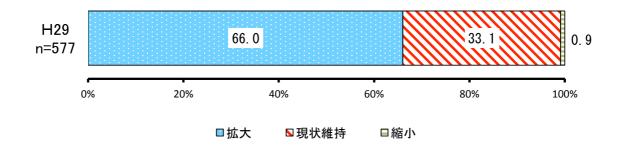

|     | 項目   | H29        |           |           |  |
|-----|------|------------|-----------|-----------|--|
| No. |      | 回答者<br>(人) | 全体<br>(%) | 除無<br>(%) |  |
| 1   | 拡大   | 381        | 59.1%     | 66.0%     |  |
| 2   | 現状維持 | 191        | 29.6%     | 33.1%     |  |
| 3   | 縮小   | 5          | 0.8%      | 0.9%      |  |
|     | 無回答  | 68         | 10.5%     | _         |  |
|     | 全体   | 645        | 100.0%    | 100.0%    |  |