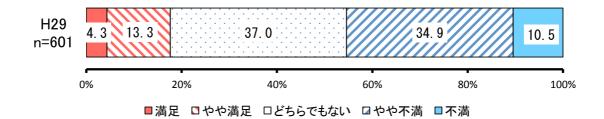

## ④ 医療・福祉分野の人材確保の推進

### 【満足度】

| No. | 項目      | H29        |           |           |
|-----|---------|------------|-----------|-----------|
|     |         | 回答者<br>(人) | 全体<br>(%) | 除無<br>(%) |
| 1   | 満足      | 26         | 4.0%      | 4.3%      |
| 2   | やや満足    | 80         | 12.4%     | 13.3%     |
|     | どちらでもない | 222        | 34.4%     | 37.0%     |
| 4   | やや不満    | 210        | 32.6%     | 34.9%     |
| 5   | 不満      | 63         | 9.8%      | 10.5%     |
|     | 無回答     | 44         | 6.8%      | _         |
|     | 全体      | 645        | 100.0%    | 100.0%    |