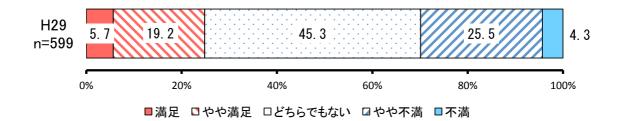

# ② 観光資源の再生と新たな魅力の創造による観光振興 【満足度】

| No. | 項目      | H29        |           |           |
|-----|---------|------------|-----------|-----------|
|     |         | 回答者<br>(人) | 全体<br>(%) | 除無<br>(%) |
| 1   | 満足      | 34         | 5.3%      | 5.7%      |
| 2   | やや満足    | 115        | 17.8%     | 19.2%     |
|     | どちらでもない | 271        | 42.1%     | 45.3%     |
| 4   | やや不満    | 153        | 23.7%     | 25.5%     |
| 5   | 不満      | 26         | 4.0%      | 4.3%      |
|     | 無回答     | 46         | 7.1%      | -         |
|     | 全体      | 645        | 100.0%    | 100.0%    |