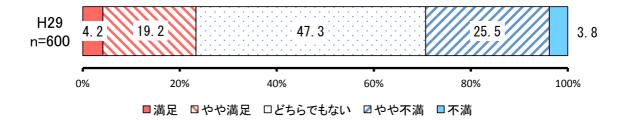

### 【満足度】

| No. | 項目      | H29        |           |           |
|-----|---------|------------|-----------|-----------|
|     |         | 回答者<br>(人) | 全体<br>(%) | 除無<br>(%) |
| 1   | 満足      | 25         | 3.9%      | 4.2%      |
| 2   | やや満足    | 115        | 17.8%     | 19.2%     |
| 3   | どちらでもない | 284        | 44.0%     | 47.3%     |
| 4   | やや不満    | 153        | 23.7%     | 25.5%     |
| 5   | 不満      | 23         | 3.6%      | 3.8%      |
|     | 無回答     | 45         | 7.0%      | -         |
|     | 全体      | 645        | 100.0%    | 100.0%    |