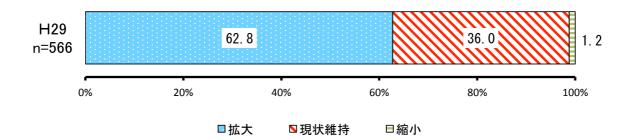

#### 【今後の方向性】

| No. | 項目   | H29        |           |           |
|-----|------|------------|-----------|-----------|
|     |      | 回答者<br>(人) | 全体<br>(%) | 除無<br>(%) |
| 1   | 拡大   | 355        | 55.1%     | 62.8%     |
| 2   | 現状維持 | 204        | 31.6%     | 36.0%     |
| 3   | 縮小   | 7          | 1.1%      | 1.2%      |
|     | 無回答  | 79         | 12.2%     | -         |
|     | 全体   | 645        | 100.0%    | 100.0%    |