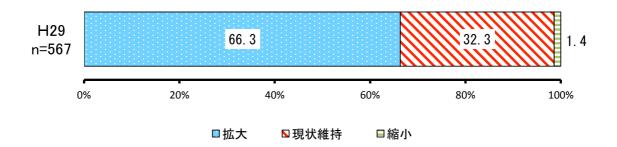

#### 【今後の方向性】

| No. | 項目   | H29        |           |           |
|-----|------|------------|-----------|-----------|
|     |      | 回答者<br>(人) | 全体<br>(%) | 除無<br>(%) |
| 1   | 拡大   | 376        | 58.3%     | 66.3%     |
| 2   | 現状維持 | 183        | 28.4%     | 32.3%     |
| 3   | 縮小   | 8          | 1.2%      | 1.4%      |
|     | 無回答  | 78         | 12.1%     | _         |
|     | 全体   | 645        | 100.0%    | 100.0%    |