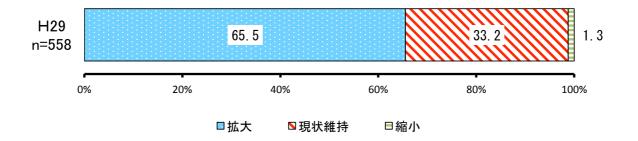

|     | 項目   | H29        |           |           |  |
|-----|------|------------|-----------|-----------|--|
| No. |      | 回答者<br>(人) | 全体<br>(%) | 除無<br>(%) |  |
| 1   | 拡大   | 366        | 56.7%     | 65.5%     |  |
| 2   | 現状維持 | 185        | 28.7%     | 33.2%     |  |
| 3   | 縮小   | 7          | 1.1%      | 1.3%      |  |
|     | 無回答  | 87         | 13.5%     | -         |  |
|     | 全体   | 645        | 100.0%    | 100.0%    |  |