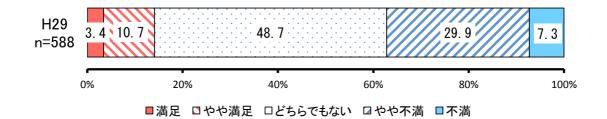

## ② 県経済をけん引する中小企業の育成支援 【満足度】

|     | 項目      | H29        |           |           |
|-----|---------|------------|-----------|-----------|
| No. |         | 回答者<br>(人) | 全体<br>(%) | 除無<br>(%) |
| 1   | 満足      | 20         | 3.1%      | 3.4%      |
| 2   | やや満足    | 63         | 9.8%      | 10.7%     |
|     | どちらでもない | 286        | 44.3%     | 48.7%     |
| 4   | やや不満    | 176        | 27.3%     | 29.9%     |
| 5   | 不満      | 43         | 6.7%      | 7.3%      |
|     | 無回答     | 57         | 8.8%      | _         |
|     | 全体      | 645        | 100.0%    | 100.0%    |