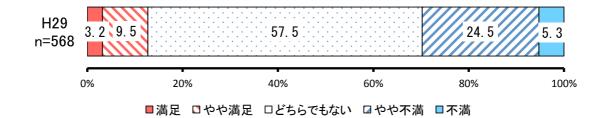

## ④ IoT活用型ものづくりなど産業技術の高度化 【満足度】

|     | 項目      | H29        |           |           |  |
|-----|---------|------------|-----------|-----------|--|
| No. |         | 回答者<br>(人) | 全体<br>(%) | 除無<br>(%) |  |
| 1   | 満足      | 18         | 2.8%      | 3.2%      |  |
| 2   | やや満足    | 54         | 8.4%      | 9.5%      |  |
|     | どちらでもない | 327        | 50.6%     | 57.5%     |  |
| 4   | やや不満    | 139        | 21.6%     | 24.5%     |  |
| 5   | 不満      | 30         | 4.7%      | 5.3%      |  |
|     | 無回答     | 77         | 11.9%     | -         |  |
|     | 全体      | 645        | 100.0%    | 100.0%    |  |