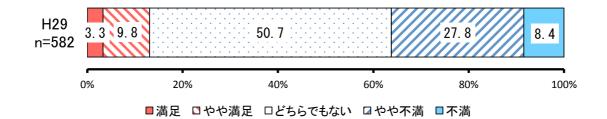

# ③ 新たな誘致戦略の推進【満足度】

|     | 項目      | H29        |           |           |  |
|-----|---------|------------|-----------|-----------|--|
| No. |         | 回答者<br>(人) | 全体<br>(%) | 除無<br>(%) |  |
| 1   | 満足      | 19         | 2.9%      | 3.3%      |  |
| 2   | やや満足    | 57         | 8.8%      | 9.8%      |  |
|     | どちらでもない | 295        | 45.8%     | 50.7%     |  |
| 4   | やや不満    | 162        | 25.1%     | 27.8%     |  |
| 5   | 不満      | 49         | 7.6%      | 8.4%      |  |
|     | 無回答     | 63         | 9.8%      | -         |  |
|     | 全体      | 645        | 100.0%    | 100.0%    |  |