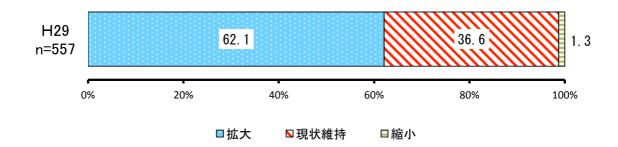

|     | 項目   | H29        |           |           |  |
|-----|------|------------|-----------|-----------|--|
| No. |      | 回答者<br>(人) | 全体<br>(%) | 除無<br>(%) |  |
| 1   | 拡大   | 346        | 53.7%     | 62.1%     |  |
| 2   | 現状維持 | 204        | 31.6%     | 36.6%     |  |
| 3   | 縮小   | 7          | 1.1%      | 1.3%      |  |
|     | 無回答  | 88         | 13.6%     | _         |  |
|     | 全体   | 645        | 100.0%    | 100.0%    |  |