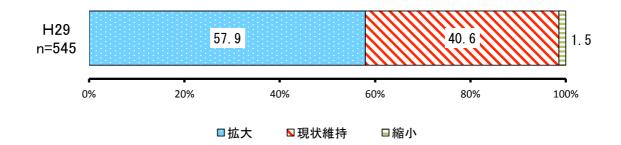

|     | 項目   | H29        |           |           |  |
|-----|------|------------|-----------|-----------|--|
| No. |      | 回答者<br>(人) | 全体<br>(%) | 除無<br>(%) |  |
| 1   | 拡大   | 374        | 57.9%     | 66.7%     |  |
| 2   | 現状維持 | 179        | 27.8%     | 32.0%     |  |
| 3   | 縮小   | 7          | 1.1%      | 1.3%      |  |
|     | 無回答  | 85         | 13.2%     | _         |  |
|     | 全体   | 645        | 100.0%    | 100.0%    |  |