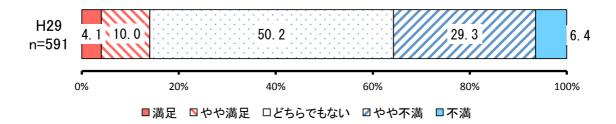

## ① 地域に根差す中小・小規模企業の事業再建と経営力強化【満足度】

|     | 項目      | H29        |           |           |
|-----|---------|------------|-----------|-----------|
| No. |         | 回答者<br>(人) | 全体<br>(%) | 除無<br>(%) |
| 1   | 満足      | 24         | 3.7%      | 4.1%      |
| 2   | やや満足    | 59         | 9.1%      | 10.0%     |
| 3   | どちらでもない | 297        | 46.1%     | 50.2%     |
| 4   | やや不満    | 173        | 26.8%     | 29.3%     |
| 5   | 不満      | 38         | 5.9%      | 6.4%      |
|     | 無回答     | 54         | 8.4%      | -         |
|     | 全体      | 645        | 100.0%    | 100.0%    |