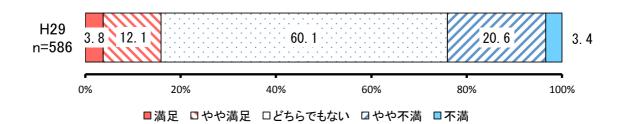

# ⑦ 水産資源の回復と水産業経営の強化【満足度】

|     | 項目      | H29        |           |           |
|-----|---------|------------|-----------|-----------|
| No. |         | 回答者<br>(人) | 全体<br>(%) | 除無<br>(%) |
| 1   | 満足      | 22         | 3.4%      | 3.8%      |
| 2   | やや満足    | 71         | 11.0%     | 12.1%     |
| 3   | どちらでもない | 352        | 54.6%     | 60.1%     |
| 4   | やや不満    | 121        | 18.8%     | 20.6%     |
| 5   | 不満      | 20         | 3.1%      | 3.4%      |
|     | 無回答     | 59         | 9.1%      | -         |
|     | 全体      | 645        | 100.0%    | 100.0%    |