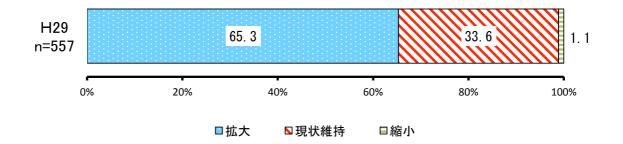

【今後の方向性】

|     |      | H29        |           |           |  |
|-----|------|------------|-----------|-----------|--|
| No. | 項目   | 回答者<br>(人) | 全体<br>(%) | 除無<br>(%) |  |
| 1   | 拡大   | 364        | 56.5%     | 65.3%     |  |
| 2   | 現状維持 | 187        | 29.0%     | 33.6%     |  |
| 3   | 縮小   | 6          | 0.9%      | 1.1%      |  |
|     | 無回答  | 88         | 13.6%     | _         |  |
|     | 全体   | 645        | 100.0%    | 100.0%    |  |