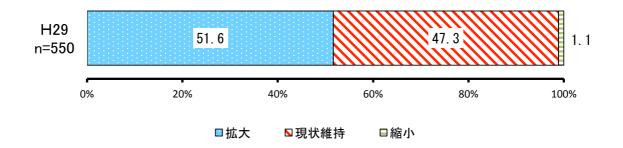

【今後の方向性】

|     | 項目   | H29        |           |           |  |
|-----|------|------------|-----------|-----------|--|
| No. |      | 回答者<br>(人) | 全体<br>(%) | 除無<br>(%) |  |
| 1   | 拡大   | 284        | 44.1%     | 51.6%     |  |
|     | 現状維持 | 260        | 40.3%     | 47.3%     |  |
| 3   | 縮小   | 6          | 0.9%      | 1.1%      |  |
|     | 無回答  | 95         | 14.7%     | _         |  |
|     | 全体   | 645        | 100.0%    | 100.0%    |  |