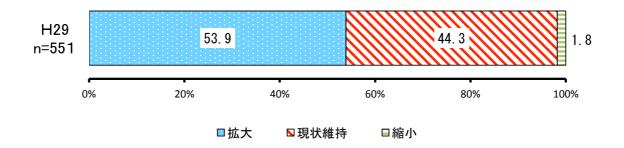

【今後の方向性】

|     | 項目   | H29        |           |           |  |
|-----|------|------------|-----------|-----------|--|
| No. |      | 回答者<br>(人) | 全体<br>(%) | 除無<br>(%) |  |
| 1   | 拡大   | 297        | 46.0%     | 53.9%     |  |
|     | 現状維持 | 244        | 37.8%     | 44.3%     |  |
| 3   | 縮小   | 10         | 1.6%      | 1.8%      |  |
|     | 無回答  | 94         | 14.6%     | _         |  |
|     | 全体   | 645        | 100.0%    | 100.0%    |  |