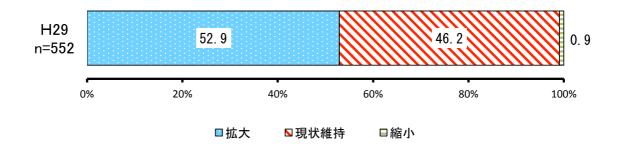

【今後の方向性】

|     |      | H29        |           |           |  |
|-----|------|------------|-----------|-----------|--|
| No. | 項目   | 回答者<br>(人) | 全体<br>(%) | 除無<br>(%) |  |
| 1   | 拡大   | 292        | 45.3%     | 52.9%     |  |
| 2   | 現状維持 | 255        | 39.5%     | 46.2%     |  |
| 3   | 縮小   | 5          | 0.8%      | 0.9%      |  |
|     | 無回答  | 93         | 14.4%     | _         |  |
|     | 全体   | 645        | 100.0%    | 100.0%    |  |