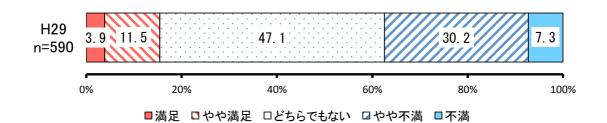

# 2 農林水産業における多様な担い手の確保・育成 【満足度】

H29 項目 No. 回答者 全体 除無 (%) (人) (%) 1 満足 23 3.6% 3.9% 2 やや満足 68 10.5% 11.5% 3 どちらでもない 278 43.1% 47.1% 4やや不満 178 27.6% 30.2% 5 不満 43 6.7% 7.3% 無回答 55 8.5% 全体 645 100.0% 100.0%