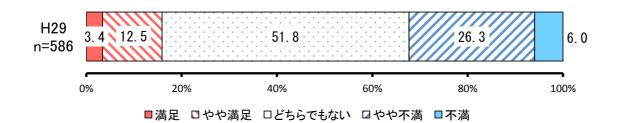

# 3 農業生産力の回復・競争力の更なる強化 【満足度】

|     |         | H29        |           |           |
|-----|---------|------------|-----------|-----------|
| No. | 項目      | 回答者<br>(人) | 全体<br>(%) | 除無<br>(%) |
| 1   | 満足      | 20         | 3.1%      | 3.4%      |
| 2   | やや満足    | 73         | 11.3%     | 12.5%     |
| 3   | どちらでもない | 304        | 47.2%     | 51.8%     |
| 4   | やや不満    | 154        | 23.9%     | 26.3%     |
| 5   | 不満      | 35         | 5.4%      | 6.0%      |
|     | 無回答     | 59         | 9.1%      | -         |
|     | 全体      | 645        | 100.0%    | 100.0%    |