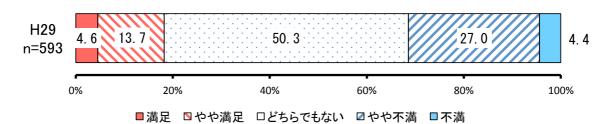

### 施策 7 競争力ある農林水産業の実現

① 生産を支える基盤の復旧・復興 【満足度】

|     |         | H29        |           |           |
|-----|---------|------------|-----------|-----------|
| No. | 項目      | 回答者<br>(人) | 全体<br>(%) | 除無<br>(%) |
| 1   | 満足      | 27         | 4.2%      | 4.6%      |
| 2   | やや満足    | 81         | 12.6%     | 13.7%     |
| 3   | どちらでもない | 299        | 46.3%     | 50.3%     |
| 4   | やや不満    | 160        | 24.8%     | 27.0%     |
| 5   | 不満      | 26         | 4.0%      | 4.4%      |
|     | 無回答     | 52         | 8.1%      | -         |
|     | 全体      | 645        | 100.0%    | 100.0%    |