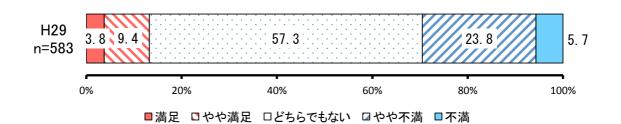

### ⑥ 森林の再生と県産材の需要拡大による森林経営の強化【満足度】

H29 項目 No. 回答者 全体 除無 (人) (%) (%) 1 満足 22 3.4% 3.8% 2 やや満足 55 8.5% 9.4% 3 どちらでもない 334 51.8% 57.3% 4やや不満 139 21.6% 23.8% 5 不満 33 5.1% 5.7% 無回答 62 9.6% \_ 全体 645 100.0% 100.0%