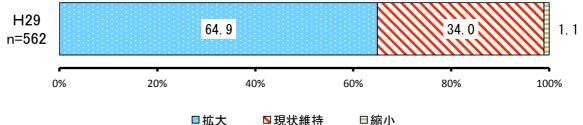

【今後の方向性】

| □拡大 | 縮小 |
|-----|----|
|-----|----|

|     |      | H29        |           |           |  |
|-----|------|------------|-----------|-----------|--|
| No. | 項 目  | 回答者<br>(人) | 全体<br>(%) | 除無<br>(%) |  |
| 1   | 拡大   | 365        | 56.6%     | 64.9%     |  |
| 2   | 現状維持 | 191        | 29.6%     | 34.0%     |  |
| 3   | 縮小   | 6          | 0.9%      | 1.1%      |  |
|     | 無回答  | 83         | 12.9%     | -         |  |
|     | 全体   | 645        | 100.0%    | 100.0%    |  |