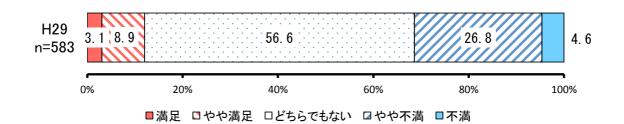

### ⑤ 中山間地域における農のしごとづくり

|     |         | H29        |           |           |
|-----|---------|------------|-----------|-----------|
| No. | 項目      | 回答者<br>(人) | 全体<br>(%) | 除無<br>(%) |
| 1   | 満足      | 18         | 2.8%      | 3.1%      |
| 2   | やや満足    | 52         | 8.1%      | 8.9%      |
|     | どちらでもない | 330        | 51.1%     | 56.6%     |
| 4   | やや不満    | 156        | 24.2%     | 26.8%     |
| 5   | 不満      | 27         | 4.2%      | 4.6%      |
|     | 無回答     | 62         | 9.6%      | -         |
|     | 全体      | 645        | 100.0%    | 100.0%    |