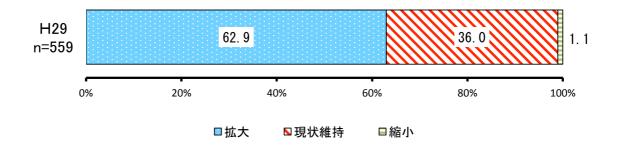

【今後の方向性】

|     | 項目   | H29        |           |           |  |
|-----|------|------------|-----------|-----------|--|
| No. |      | 回答者<br>(人) | 全体<br>(%) | 除無<br>(%) |  |
| 1   | 拡大   | 352        | 54.6%     | 62.9%     |  |
| 2   | 現状維持 | 201        | 31.2%     | 36.0%     |  |
| 3   | 縮小   | 6          | 0.9%      | 1.1%      |  |
|     | 無回答  | 86         | 13.3%     | _         |  |
|     | 全体   | 645        | 100.0%    | 100.0%    |  |