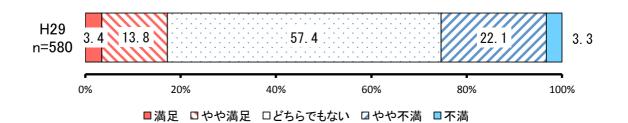

#### ④ サプライチェーンの強化と県産農林水産物等の認知度向上 【満足度】

H29 項目 No. 回答者 全体 除無 (%) (人) (%) 1 満足 20 3.1% 3.4% 2 やや満足 80 12.4% 13.8% 3 どちらでもない 333 51.7% 57.4% 4 やや不満 128 22.1% 19.8% 5 不満 19 2.9% 3.3% 無回答 65 10.1% \_ 全体 645 100.0% 100.0%