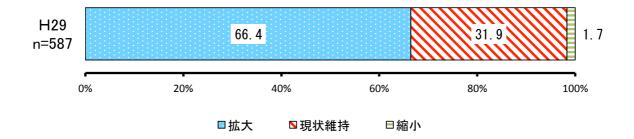

#### 【今後の方向性】

|     | 項目   | H29        |           |           |
|-----|------|------------|-----------|-----------|
| No. |      | 回答者<br>(人) | 全体<br>(%) | 除無<br>(%) |
| 1   | 拡大   | 390        | 60.4%     | 66.4%     |
| 2   | 現状維持 | 187        | 29.0%     | 31.9%     |
| 3   | 縮小   | 10         | 1.6%      | 1.7%      |
|     | 無回答  | 58         | 9.0%      | -         |
|     | 全体   | 645        | 100.0%    | 100.0%    |