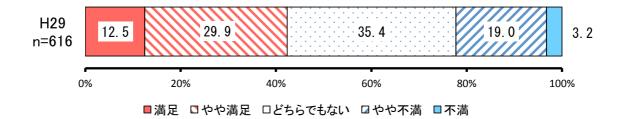

## ② 阿蘇の草原など自然・景観の再生・継承 【満足度】

| No. | 項目      | H29        |           |           |
|-----|---------|------------|-----------|-----------|
|     |         | 回答者<br>(人) | 全体<br>(%) | 除無<br>(%) |
| 1   | 満足      | 77         | 11.9%     | 12.5%     |
| 2   | やや満足    | 184        | 28.5%     | 29.9%     |
|     | どちらでもない | 218        | 33.9%     | 35.4%     |
| 4   | やや不満    | 117        | 18.1%     | 19.0%     |
| 5   | 不満      | 20         | 3.1%      | 3.2%      |
|     | 無回答     | 29         | 4.5%      | -         |
|     | 全体      | 645        | 100.0%    | 100.0%    |