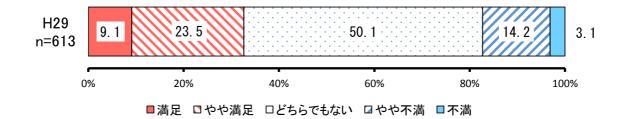

# ③ スポーツを通じた熊本の誇りの継承と発信 【満足度】

| No. | 項目      | H29        |           |           |
|-----|---------|------------|-----------|-----------|
|     |         | 回答者<br>(人) | 全体<br>(%) | 除無<br>(%) |
| 1   | 満足      | 56         | 8.7%      | 9.1%      |
| 2   | やや満足    | 144        | 22.3%     | 23.5%     |
|     | どちらでもない | 307        | 47.6%     | 50.1%     |
| 4   | やや不満    | 87         | 13.5%     | 14.2%     |
| 5   | 不満      | 19         | 2.9%      | 3.1%      |
|     | 無回答     | 32         | 5.0%      | -         |
|     | 全体      | 645        | 100.0%    | 100.0%    |