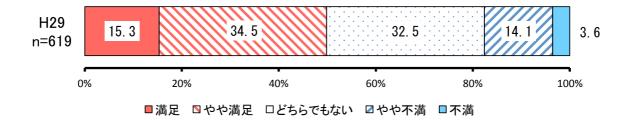

## ① 熊本城をはじめとした歴史・文化の再生・継承 【満足度】

|     | 項目      | H29        |           |           |
|-----|---------|------------|-----------|-----------|
| No. |         | 回答者<br>(人) | 全体<br>(%) | 除無<br>(%) |
| 1   | 満足      | 95         | 14.7%     | 15.3%     |
| 2   | やや満足    | 214        | 33.2%     | 34.5%     |
| 3   | どちらでもない | 201        | 31.2%     | 32.5%     |
| 4   | やや不満    | 87         | 13.5%     | 14.1%     |
| 5   | 不満      | 22         | 3.4%      | 3.6%      |
|     | 無回答     | 26         | 4.0%      | -         |
|     | 全体      | 645        | 100.0%    | 100.0%    |