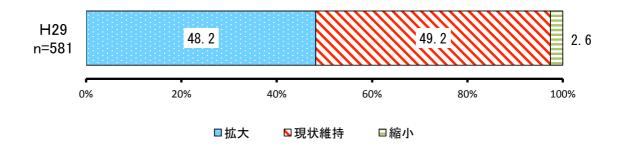

### 【今後の方向性】

| No. | 項目   | H29        |           |           |
|-----|------|------------|-----------|-----------|
|     |      | 回答者<br>(人) | 全体<br>(%) | 除無<br>(%) |
| 1   | 拡大   | 280        | 43.4%     | 48.2%     |
| 2   | 現状維持 | 286        | 44.4%     | 49.2%     |
| 3   | 縮小   | 15         | 2.3%      | 2.6%      |
|     | 無回答  | 64         | 9.9%      | _         |
|     | 全体   | 645        | 100.0%    | 100.0%    |