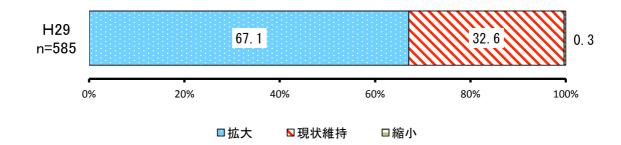

### 【今後の方向性】

| No. | 項目   | H29        |           |           |
|-----|------|------------|-----------|-----------|
|     |      | 回答者<br>(人) | 全体<br>(%) | 除無<br>(%) |
| 1   | 拡大   | 392        | 60.8%     | 67.1%     |
| 2   | 現状維持 | 191        | 29.6%     | 32.6%     |
| 3   | 縮小   | 2          | 0.3%      | 0.3%      |
|     | 無回答  | 60         | 9.3%      | _         |
|     | 全体   | 645        | 100.0%    | 100.0%    |