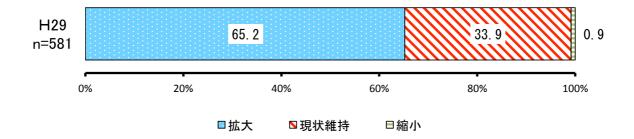

|     | 項目   | H29        |           |           |  |
|-----|------|------------|-----------|-----------|--|
| No. |      | 回答者<br>(人) | 全体<br>(%) | 除無<br>(%) |  |
| 1   | 拡大   | 379        | 58.8%     | 65.2%     |  |
| 2   | 現状維持 | 197        | 30.5%     | 33.9%     |  |
| 3   | 縮小   | 5          | 0.8%      | 0.9%      |  |
|     | 無回答  | 64         | 9.9%      | -         |  |
|     | 全体   | 645        | 100.0%    | 100.0%    |  |