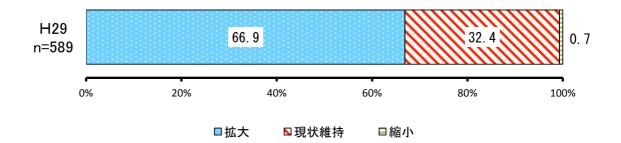

|     | 項目   | H29        |           |           |  |
|-----|------|------------|-----------|-----------|--|
| No. |      | 回答者<br>(人) | 全体<br>(%) | 除無<br>(%) |  |
| 1   | 拡大   | 394        | 61.1%     | 66.9%     |  |
| 2   | 現状維持 | 191        | 29.6%     | 32.4%     |  |
| 3   | 縮小   | 4          | 0.6%      | 0.7%      |  |
|     | 無回答  | 56         | 8.7%      | _         |  |
|     | 全体   | 645        | 100.0%    | 100.0%    |  |