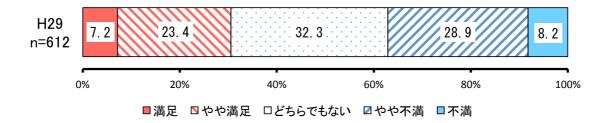

# ① 幹線道路ネットワーク等の復旧・強靭化【満足度】

|     | _       | H29     |           |           |
|-----|---------|---------|-----------|-----------|
| No. | 項目      | 回答者 (人) | 全体<br>(%) | 除無<br>(%) |
| 1   | 満足      | 44      | 6.8%      | 7.2%      |
| 2   | やや満足    | 143     | 22.2%     | 23.4%     |
| 3   | どちらでもない | 198     | 30.7%     | 32.3%     |
| 4   | やや不満    | 177     | 27.4%     | 28.9%     |
| 5   | 不満      | 50      | 7.8%      | 8.2%      |
|     | 無回答     | 33      | 5.1%      | -         |
|     | 全体      | 645     | 100.0%    | 100.0%    |