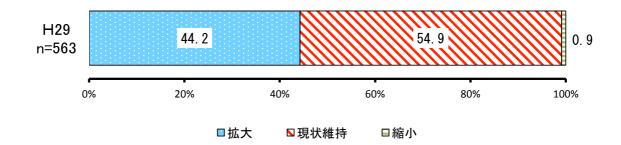

## ③ 社会資本等の強靭化

|     | 項目   | H29        |           |           |  |
|-----|------|------------|-----------|-----------|--|
| No. |      | 回答者<br>(人) | 全体<br>(%) | 除無<br>(%) |  |
| 1   | 拡大   | 249        | 38.6%     | 44.2%     |  |
| 2   | 現状維持 | 309        | 47.9%     | 54.9%     |  |
| 3   | 縮小   | 5          | 0.8%      | 0.9%      |  |
|     | 無回答  | 82         | 12.7%     | _         |  |
|     | 全体   | 645        | 100.0%    | 100.0%    |  |