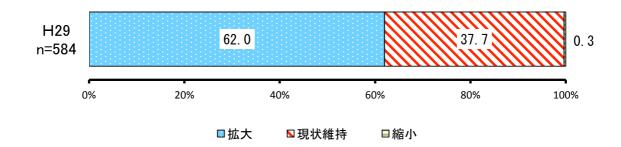

## ④ 防災体制の充実・強化

|     | 項目   | H29        |           |           |  |
|-----|------|------------|-----------|-----------|--|
| No. |      | 回答者<br>(人) | 全体<br>(%) | 除無<br>(%) |  |
| 1   | 拡大   | 362        | 56.1%     | 62.0%     |  |
| 2   | 現状維持 | 220        | 34.1%     | 37.7%     |  |
| 3   | 縮小   | 2          | 0.3%      | 0.3%      |  |
|     | 無回答  | 61         | 9.5%      | _         |  |
|     | 全体   | 645        | 100.0%    | 100.0%    |  |