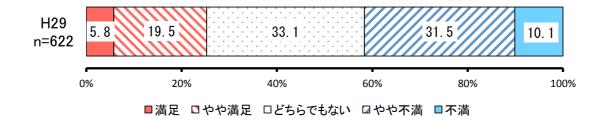

### ② 地域を支える公共交通網の復旧・整備 【満足度】

|     | 項目      | H29        |           |           |
|-----|---------|------------|-----------|-----------|
| No. |         | 回答者<br>(人) | 全体<br>(%) | 除無<br>(%) |
| 1   | 満足      | 36         | 5.6%      | 5.8%      |
| 2   | やや満足    | 121        | 18.8%     | 19.5%     |
|     | どちらでもない | 206        | 31.8%     | 33.1%     |
| 4   | やや不満    | 196        | 30.4%     | 31.5%     |
| 5   | 不満      | 63         | 9.8%      | 10.1%     |
|     | 無回答     | 23         | 3.6%      | _         |
|     | 全体      | 645        | 100.0%    | 100.0%    |