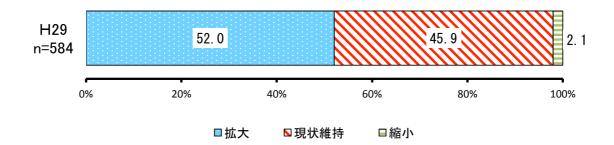

|     | 項目   | H29        |           |           |  |
|-----|------|------------|-----------|-----------|--|
| No. |      | 回答者<br>(人) | 全体<br>(%) | 除無<br>(%) |  |
| 1   | 拡大   | 304        | 47.0%     | 52.0%     |  |
| 2   | 現状維持 | 268        | 41.6%     | 45.9%     |  |
| 3   | 縮小   | 12         | 1.9%      | 2.1%      |  |
|     | 無回答  | 61         | 9.5%      | _         |  |
|     | 全体   | 645        | 100.0%    | 100.0%    |  |