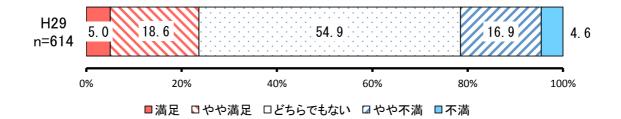

# ⑤ 防災の「知」の集積と「記憶・記録」の継承・発信【満足度】

|     | 項目      | H29        |           |           |  |
|-----|---------|------------|-----------|-----------|--|
| No. |         | 回答者<br>(人) | 全体<br>(%) | 除無<br>(%) |  |
| 1   | 満足      | 31         | 4.8%      | 5.0%      |  |
| 2   | やや満足    | 114        | 17.7%     | 18.6%     |  |
|     | どちらでもない | 337        | 52.3%     | 54.9%     |  |
| 4   | やや不満    | 104        | 16.1%     | 16.9%     |  |
| 5   | 不満      | 28         | 4.3%      | 4.6%      |  |
|     | 無回答     | 31         | 4.8%      | -         |  |
|     | 全体      | 645        | 100.0%    | 100.0%    |  |