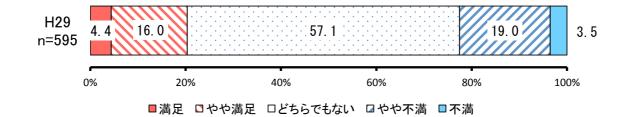

## ③ 社会資本等の強靭化

#### 【満足度】

|     | 項目      | H29        |           |           |
|-----|---------|------------|-----------|-----------|
| No. |         | 回答者<br>(人) | 全体<br>(%) | 除無<br>(%) |
| 1   | 満足      | 26         | 4.0%      | 4.4%      |
| 2   | やや満足    | 95         | 14.7%     | 16.0%     |
|     | どちらでもない | 340        | 52.7%     | 57.1%     |
| 4   | やや不満    | 113        | 17.5%     | 19.0%     |
| 5   | 不満      | 21         | 3.3%      | 3.5%      |
|     | 無回答     | 50         | 7.8%      | _         |
|     | 全体      | 645        | 100.0%    | 100.0%    |