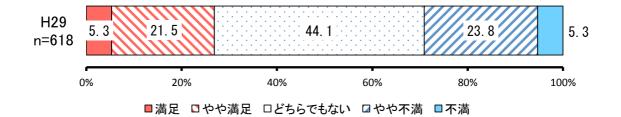

## ④ 防災体制の充実・強化

#### 【満足度】

| No. | 項目      | H29        |           |           |
|-----|---------|------------|-----------|-----------|
|     |         | 回答者<br>(人) | 全体<br>(%) | 除無<br>(%) |
| 1   | 満足      | 33         | 5.1%      | 5.3%      |
| 2   | やや満足    | 133        | 20.6%     | 21.5%     |
| 3   | どちらでもない | 272        | 42.2%     | 44.1%     |
| 4   | やや不満    | 147        | 22.8%     | 23.8%     |
| 5   | 不満      | 33         | 5.1%      | 5.3%      |
|     | 無回答     | 27         | 4.2%      | _         |
|     | 全体      | 645        | 100.0%    | 100.0%    |