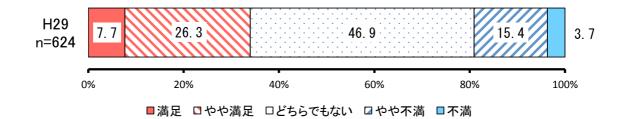

# ② 健康の保持・増進と健康長寿の推進 【満足度】

| No. | 項目      | H29        |           |           |
|-----|---------|------------|-----------|-----------|
|     |         | 回答者<br>(人) | 全体<br>(%) | 除無<br>(%) |
| 1   | 満足      | 48         | 7.4%      | 7.7%      |
| 2   | やや満足    | 164        | 25.4%     | 26.3%     |
|     | どちらでもない | 293        | 45.4%     | 46.9%     |
| 4   | やや不満    | 96         | 14.9%     | 15.4%     |
| 5   | 不満      | 23         | 3.6%      | 3.7%      |
|     | 無回答     | 21         | 3.3%      | -         |
|     | 全体      | 645        | 100.0%    | 100.0%    |