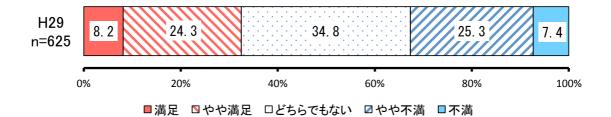

# 施策3 あらゆる状況に備える医療・福祉提供体制の構築

① 医療・福祉提供体制の回復・充実 【満足度】

| No. | 項目      | H29        |           |           |
|-----|---------|------------|-----------|-----------|
|     |         | 回答者<br>(人) | 全体<br>(%) | 除無<br>(%) |
| 1   | 満足      | 51         | 7.9%      | 8.2%      |
| 2   | やや満足    | 152        | 23.6%     | 24.3%     |
| 3   | どちらでもない | 218        | 33.8%     | 34.8%     |
| 4   | やや不満    | 158        | 24.5%     | 25.3%     |
| 5   | 不満      | 46         | 7.1%      | 7.4%      |
|     | 無回答     | 20         | 3.1%      | -         |
|     | 全体      | 645        | 100.0%    | 100.0%    |