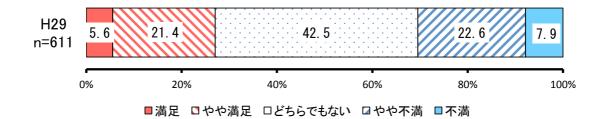

# ③ 安心した出産・子育てができる環境の確保 【満足度】

| No. | 項目      | H29        |           |           |
|-----|---------|------------|-----------|-----------|
|     |         | 回答者<br>(人) | 全体<br>(%) | 除無<br>(%) |
| 1   | 満足      | 34         | 5.3%      | 5.6%      |
| 2   | やや満足    | 131        | 20.3%     | 21.4%     |
|     | どちらでもない | 260        | 40.3%     | 42.5%     |
| 4   | やや不満    | 138        | 21.4%     | 22.6%     |
| 5   | 不満      | 48         | 7.4%      | 7.9%      |
|     | 無回答     | 34         | 5.3%      | -         |
|     | 全体      | 645        | 100.0%    | 100.0%    |