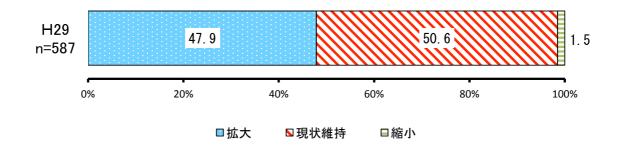

### 【今後の方向性】

|     | 項目   | H29        |           |           |
|-----|------|------------|-----------|-----------|
| No. |      | 回答者<br>(人) | 全体<br>(%) | 除無<br>(%) |
| 1   | 拡大   | 281        | 43.6%     | 47.9%     |
| 2   | 現状維持 | 297        | 46.0%     | 50.6%     |
| 3   | 縮小   | 9          | 1.4%      | 1.5%      |
|     | 無回答  | 58         | 9.0%      | _         |
|     | 全体   | 645        | 100.0%    | 100.0%    |