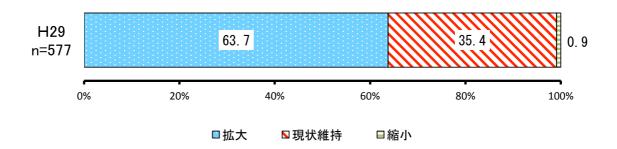

### 【今後の方向性】

| No. | 項目   | H29        |           |           |
|-----|------|------------|-----------|-----------|
|     |      | 回答者<br>(人) | 全体<br>(%) | 除無<br>(%) |
| 1   | 拡大   | 368        | 57.1%     | 63.7%     |
| 2   | 現状維持 | 204        | 31.6%     | 35.4%     |
| 3   | 縮小   | 5          | 0.8%      | 0.9%      |
|     | 無回答  | 68         | 10.5%     | _         |
|     | 全体   | 645        | 100.0%    | 100.0%    |