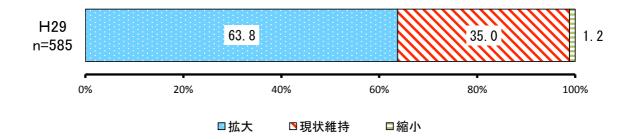

### 【今後の方向性】

|     | 項目   | H29        |           |           |
|-----|------|------------|-----------|-----------|
| No. |      | 回答者<br>(人) | 全体<br>(%) | 除無<br>(%) |
| 1   | 拡大   | 373        | 57.8%     | 63.8%     |
| 2   | 現状維持 | 205        | 31.8%     | 35.0%     |
| 3   | 縮小   | 7          | 1.1%      | 1.2%      |
|     | 無回答  | 60         | 9.3%      | -         |
|     | 全体   | 645        | 100.0%    | 100.0%    |