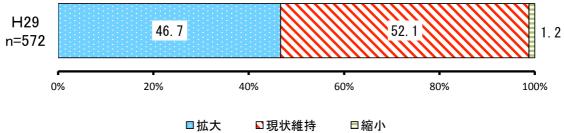

【今後の方向性】

| □拡大 | ┗現状維持 | 日約 |
|-----|-------|----|
|     |       |    |

| No. | 項目   | H29        |           |           |
|-----|------|------------|-----------|-----------|
|     |      | 回答者<br>(人) | 全体<br>(%) | 除無<br>(%) |
| 1   | 拡大   | 267        | 41.4%     | 46.7%     |
| 2   | 現状維持 | 298        | 46.2%     | 52.1%     |
| 3   | 縮小   | 7          | 1.1%      | 1.2%      |
|     | 無回答  | 73         | 11.3%     | -         |
|     | 全体   | 645        | 100.0%    | 100.0%    |