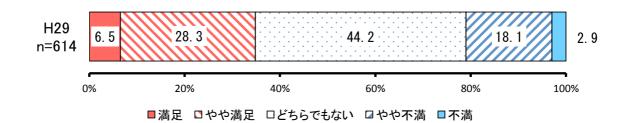

## ② 家族や地域の絆が息づくコミュニティの創造 【満足度】

| No. | 項目      | H29        |           |           |
|-----|---------|------------|-----------|-----------|
|     |         | 回答者<br>(人) | 全体<br>(%) | 除無<br>(%) |
| 1   | 満足      | 40         | 6.2%      | 6.5%      |
| 2   | やや満足    | 174        | 27.0%     | 28.3%     |
| 3   | どちらでもない | 271        | 42.0%     | 44.2%     |
| 4   | やや不満    | 111        | 17.2%     | 18.1%     |
| 5   | 不満      | 18         | 2.8%      | 2.9%      |
|     | 無回答     | 31         | 4.8%      | -         |
|     | 全体      | 645        | 100.0%    | 100.0%    |