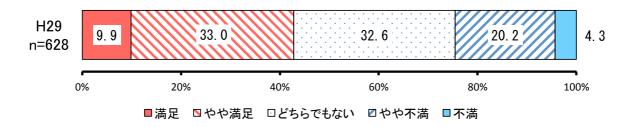

- (2) 13の施策の取組みについて
  - 問2 あなたは、熊本県が進めている次の各施策の取組みの具体的項目につ いて、現在、どの程度満足していますか。 また、各項目の今後の方向性についてどのように感じますか。
- 施策1 家族や地域の強い絆が息づく地域づくり
- ① 安心して住み続けられる「すまい」の確保

【満足度】

| No. | 項目      | H29        |           |           |
|-----|---------|------------|-----------|-----------|
|     |         | 回答者<br>(人) | 全体<br>(%) | 除無<br>(%) |
| 1   | 満足      | 62         | 9.6%      | 9.9%      |
| 2   | やや満足    | 207        | 32.1%     | 33.0%     |
| 3   | どちらでもない | 205        | 31.8%     | 32.6%     |
| 4   | やや不満    | 127        | 19.7%     | 20.2%     |
| 5   | 不満      | 27         | 4.2%      | 4.3%      |
|     | 無回答     | 17         | 2.6%      | -         |
|     | 全体      | 645        | 100.0%    | 100.0%    |