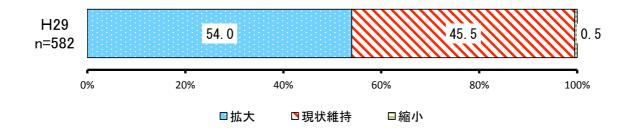

<sup>【</sup>今後の方向性】

| No. | 項目   | H29        |           |           |
|-----|------|------------|-----------|-----------|
|     |      | 回答者<br>(人) | 全体<br>(%) | 除無<br>(%) |
| 1   | 拡大   | 314        | 48.6%     | 54.0%     |
| 2   | 現状維持 | 265        | 41.1%     | 45.5%     |
| 3   | 縮小   | 3          | 0.5%      | 0.5%      |
|     | 無回答  | 63         | 9.8%      | -         |
|     | 全体   | 645        | 100.0%    | 100.0%    |