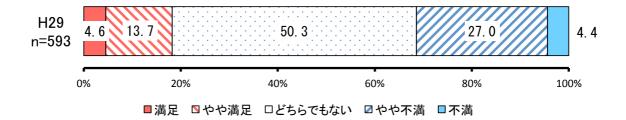

## ① 生産を支える基盤の復旧・復興【満足度】

|     |         |            | H29       |           |
|-----|---------|------------|-----------|-----------|
| No. | 項目      | 回答者<br>(人) | 全体<br>(%) | 除無<br>(%) |
| 1   | 満足      | 27         | 4.2%      | 4.6%      |
| 2   | やや満足    | 81         | 12.6%     | 13.7%     |
| 3   | どちらでもない | 299        | 46.3%     | 50.3%     |
| 4   | やや不満    | 160        | 24.8%     | 27.0%     |
| 5   | 不満      | 26         | 4.0%      | 4.4%      |
|     | 無回答     | 52         | 8.1%      | -         |
|     | 全体      | 645        | 100.0%    | 100.0%    |