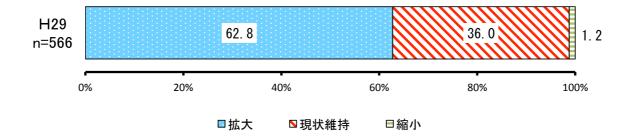

## ① 「大空港構想NextStage」に基づく阿蘇くまもと空港の復旧・機能拡充 【満足度】

|     |         |            | H29       |           |
|-----|---------|------------|-----------|-----------|
| No. | 項目      | 回答者<br>(人) | 全体<br>(%) | 除無<br>(%) |
| 1   | 満足      | 23         | 3.6%      | 3.9%      |
| 2   | やや満足    | 125        | 19.4%     | 21.1%     |
| 3   | どちらでもない | 313        | 48.4%     | 52.7%     |
| 4   | やや不満    | 112        | 17.4%     | 18.9%     |
| 5   | 不満      | 20         | 3.1%      | 3.4%      |
|     | 無回答     | 52         | 8.1%      | -         |
|     | 全体      | 645        | 100.0%    | 100.0%    |

|     |      |            | H29       |           |
|-----|------|------------|-----------|-----------|
| No. | 項目   | 回答者<br>(人) | 全体<br>(%) | 除無<br>(%) |
| 1   | 拡大   | 325        | 50.4%     | 57.2%     |
| 2   | 現状維持 | 234        | 36.3%     | 41.2%     |
| 3   | 縮小   | 9          | 1.4%      | 1.6%      |
|     | 無回答  | 77         | 11.9%     | -         |
|     | 全体   | 645        | 100.0%    | 100.0%    |