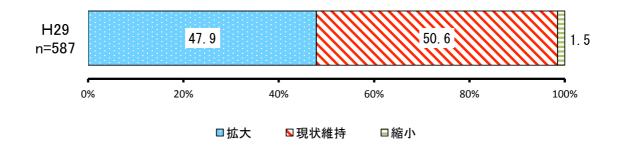

|     |      |            | H29       |           |
|-----|------|------------|-----------|-----------|
| No. | 項目   | 回答者<br>(人) | 全体<br>(%) | 除無<br>(%) |
| 1   | 拡大   | 281        | 43.6%     | 47.9%     |
| 2   | 現状維持 | 297        | 46.0%     | 50.6%     |
| 3   | 縮小   | 9          | 1.4%      | 1.5%      |
|     | 無回答  | 58         | 9.0%      | _         |
|     | 全体   | 645        | 100.0%    | 100.0%    |