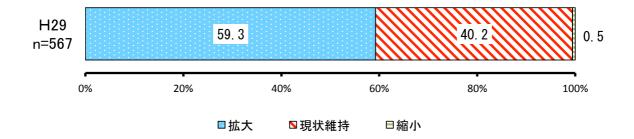

|     |      |            | H29       |           |
|-----|------|------------|-----------|-----------|
| No. | 項目   | 回答者<br>(人) | 全体<br>(%) | 除無<br>(%) |
| 1   | 拡大   | 314        | 48.6%     | 54.0%     |
| 2   | 現状維持 | 265        | 41.1%     | 45.5%     |
| 3   | 縮小   | 3          | 0.5%      | 0.5%      |
|     | 無回答  | 63         | 9.8%      | -         |
|     | 全体   | 645        | 100.0%    | 100.0%    |