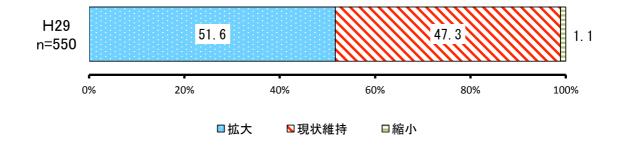

## ⑦ 水産資源の回復と水産業経営の強化【満足度】

|     |         |            | H29       |           |
|-----|---------|------------|-----------|-----------|
| No. | 項目      | 回答者<br>(人) | 全体<br>(%) | 除無<br>(%) |
| 1   | 満足      | 22         | 3.4%      | 3.8%      |
| 2   | やや満足    | 71         | 11.0%     | 12.1%     |
|     | どちらでもない | 352        | 54.6%     | 60.1%     |
| 4   | やや不満    | 121        | 18.8%     | 20.6%     |
| 5   | 不満      | 20         | 3.1%      | 3.4%      |
|     | 無回答     | 59         | 9.1%      | -         |
|     | 全体      | 645        | 100.0%    | 100.0%    |

|     |      |            | H29       |           |
|-----|------|------------|-----------|-----------|
| No. | 項目   | 回答者<br>(人) | 全体<br>(%) | 除無<br>(%) |
| 1   | 拡大   | 284        | 44.1%     | 51.6%     |
| 2   | 現状維持 | 260        | 40.3%     | 47.3%     |
| 3   | 縮小   | 6          | 0.9%      | 1.1%      |
|     | 無回答  | 95         | 14.7%     | _         |
|     | 全体   | 645        | 100.0%    | 100.0%    |