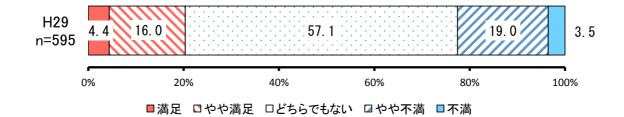

#### 【満足度】

|     |      |            | H29       |           |
|-----|------|------------|-----------|-----------|
| No. | 項目   | 回答者<br>(人) | 全体<br>(%) | 除無<br>(%) |
| 1   | 満足   | 26         | 4.0%      | 4.4%      |
| 2   | やや満足 | 95         | 14.7%     | 16.0%     |
| 3   |      | 340        | 52.7%     | 57.1%     |
| 4   | やや不満 | 113        | 17.5%     | 19.0%     |
| 5   | 不満   | 21         | 3.3%      | 3.5%      |
|     | 無回答  | 50         | 7.8%      | -         |
|     | 全体   | 645        | 100.0%    | 100.0%    |