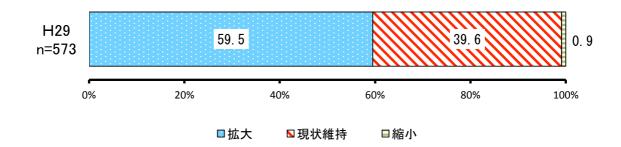

|     |      |            | H29       |           |
|-----|------|------------|-----------|-----------|
| No. | 項目   | 回答者<br>(人) | 全体<br>(%) | 除無<br>(%) |
| 1   | 拡大   | 341        | 52.8%     | 59.5%     |
| 2   | 現状維持 | 227        | 35.2%     | 39.6%     |
| 3   | 縮小   | 5          | 0.8%      | 0.9%      |
|     | 無回答  | 72         | 11.2%     | _         |
|     | 全体   | 645        | 100.0%    | 100.0%    |