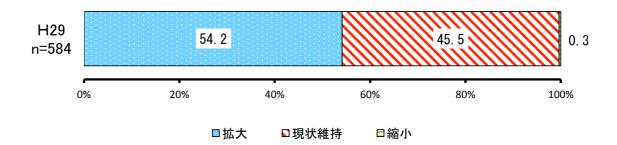

|     |      |            | H29       |           |
|-----|------|------------|-----------|-----------|
| No. | 項目   | 回答者<br>(人) | 全体<br>(%) | 除無<br>(%) |
| 1   | 拡大   | 316        | 49.0%     | 54.2%     |
| 2   | 現状維持 | 266        | 41.2%     | 45.5%     |
| 3   | 縮小   | 2          | 0.3%      | 0.3%      |
|     | 無回答  | 61         | 9.5%      | -         |
|     | 全体   | 645        | 100.0%    | 100.0%    |