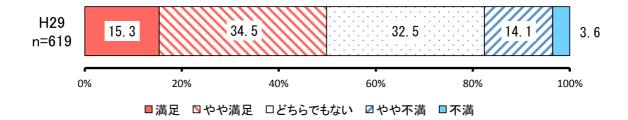

## ① 熊本城をはじめとした歴史・文化の再生・継承 【満足度】

|     |         |            | H29       |           |
|-----|---------|------------|-----------|-----------|
| No. | 項目      | 回答者<br>(人) | 全体<br>(%) | 除無<br>(%) |
| 1   | 満足      | 95         | 14.7%     | 15.3%     |
| 2   | やや満足    | 214        | 33.2%     | 34.5%     |
| 3   | どちらでもない | 201        | 31.2%     | 32.5%     |
| 4   | やや不満    | 87         | 13.5%     | 14.1%     |
| 5   | 不満      | 22         | 3.4%      | 3.6%      |
|     | 無回答     | 26         | 4.0%      | -         |
|     | 全体      | 645        | 100.0%    | 100.0%    |

|     |      |            | H29       |           |
|-----|------|------------|-----------|-----------|
| No. | 項目   | 回答者<br>(人) | 全体<br>(%) | 除無<br>(%) |
| 1   | 拡大   | 390        | 60.4%     | 66.4%     |
| 2   | 現状維持 | 187        | 29.0%     | 31.9%     |
| 3   | 縮小   | 10         | 1.6%      | 1.7%      |
|     | 無回答  | 58         | 9.0%      | -         |
|     | 全体   | 645        | 100.0%    | 100.0%    |