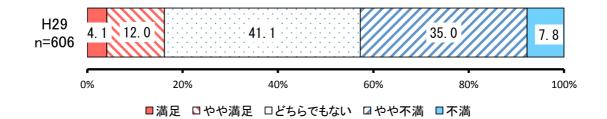

#### 【満足度】

|     |         |            | H29       |           |
|-----|---------|------------|-----------|-----------|
| No. | 項目      | 回答者<br>(人) | 全体<br>(%) | 除無<br>(%) |
| 1   | 満足      | 62         | 9.6%      | 9.9%      |
| 2   | やや満足    | 207        | 32.1%     | 33.0%     |
| 3   | どちらでもない | 205        | 31.8%     | 32.6%     |
| 4   | やや不満    | 127        | 19.7%     | 20.2%     |
| 5   | 不満      | 27         | 4.2%      | 4.3%      |
|     | 無回答     | 17         | 2.6%      | -         |
|     | 全体      | 645        | 100.0%    | 100.0%    |