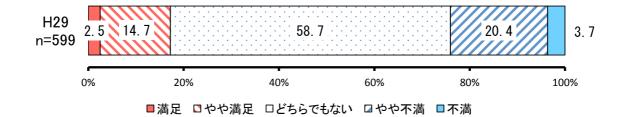

#### 【満足度】

|     |         | H29   回答者<br>(人) 全体<br>(%) 除無<br>(%)   15 2.3% 2.5   88 13.6% 14.7 |        |        |
|-----|---------|--------------------------------------------------------------------|--------|--------|
| No. | 項目      | 回答者<br>(人)                                                         |        |        |
| 1   | 満足      | 15                                                                 | 2.3%   | 2.5%   |
| 2   | やや満足    | 88                                                                 | 13.6%  | 14.7%  |
|     | どちらでもない | 352                                                                | 54.7%  | 58.7%  |
| 4   | やや不満    | 122                                                                | 18.9%  | 20.4%  |
| 5   | 不満      | 22                                                                 | 3.4%   | 3.7%   |
|     | 無回答     | 46                                                                 | 7.1%   | -      |
|     | 全体      | 645                                                                | 100.0% | 100.0% |