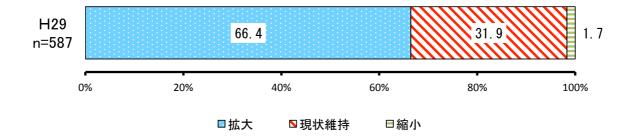

|     |      |            | H29       |           |
|-----|------|------------|-----------|-----------|
| No. | 項目   | 回答者<br>(人) | 全体<br>(%) | 除無<br>(%) |
| 1   | 拡大   | 437        | 67.7%     | 75.4%     |
| 2   | 現状維持 | 140        | 21.7%     | 24.1%     |
| 3   | 縮小   | 3          | 0.5%      | 0.5%      |
|     | 無回答  | 65         | 10.1%     | _         |
|     | 全体   | 645        | 100.0%    | 100.0%    |