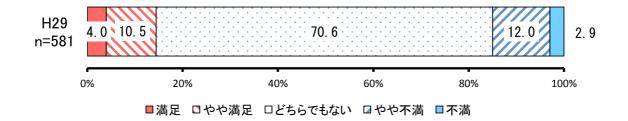

## ⑤ 人口のダム効果を活かした地域づくり 【満足度】

|     |         |            | H29       |           |
|-----|---------|------------|-----------|-----------|
| No. | 項目      | 回答者<br>(人) | 全体<br>(%) | 除無<br>(%) |
| 1   | 満足      | 23         | 3.6%      | 4.0%      |
| 2   | やや満足    | 61         | 9.5%      | 10.5%     |
|     | どちらでもない | 410        | 63.5%     | 70.6%     |
| 4   | やや不満    | 70         | 10.9%     | 12.0%     |
| 5   | 不満      | 17         | 2.6%      | 2.9%      |
|     | 無回答     | 64         | 9.9%      | -         |
|     | 全体      | 645        | 100.0%    | 100.0%    |