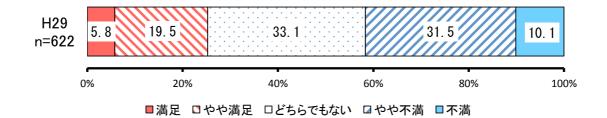

## ② 地域を支える公共交通網の復旧・整備 【満足度】

|     |         |            | H29       |           |
|-----|---------|------------|-----------|-----------|
| No. | 項目      | 回答者<br>(人) | 全体<br>(%) | 除無<br>(%) |
| 1   | 満足      | 36         | 5.6%      | 5.8%      |
| 2   | やや満足    | 121        | 18.8%     | 19.5%     |
|     | どちらでもない | 206        | 31.8%     | 33.1%     |
| 4   | やや不満    | 196        | 30.4%     | 31.5%     |
| 5   | 不満      | 63         | 9.8%      | 10.1%     |
|     | 無回答     | 23         | 3.6%      | _         |
|     | 全体      | 645        | 100.0%    | 100.0%    |