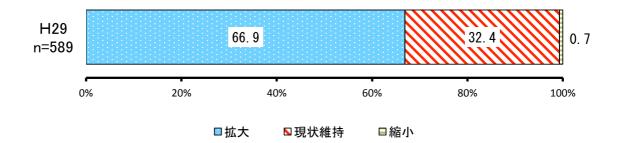

|     |      |            | H29       |           |
|-----|------|------------|-----------|-----------|
| No. | 項目   | 回答者<br>(人) | 全体<br>(%) | 除無<br>(%) |
| 1   | 拡大   | 394        | 61.1%     | 66.9%     |
| 2   | 現状維持 | 191        | 29.6%     | 32.4%     |
| 3   | 縮小   | 4          | 0.6%      | 0.7%      |
|     | 無回答  | 56         | 8.7%      | _         |
|     | 全体   | 645        | 100.0%    | 100.0%    |