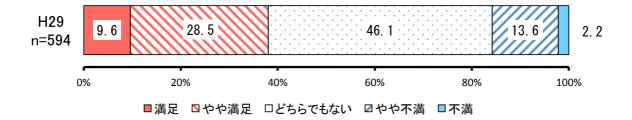

#### 【満足度】

|     |         |            | H29       |           |
|-----|---------|------------|-----------|-----------|
| No. | 項目      | 回答者<br>(人) | 全体<br>(%) | 除無<br>(%) |
| 1   | 満足      | 62         | 9.6%      | 9.9%      |
| 2   | やや満足    | 207        | 32.1%     | 33.0%     |
| 3   | どちらでもない | 205        | 31.8%     | 32.6%     |
| 4   | やや不満    | 127        | 19.7%     | 20.2%     |
| 5   | 不満      | 27         | 4.2%      | 4.3%      |
|     | 無回答     | 17         | 2.6%      | -         |
|     | 全体      | 645        | 100.0%    | 100.0%    |