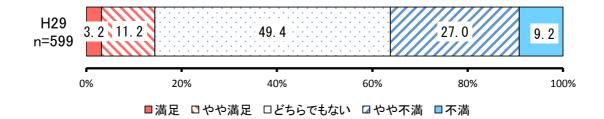

## 【満足度】

|     |         |            | H29       |           |
|-----|---------|------------|-----------|-----------|
| No. | 項目      | 回答者<br>(人) | 全体<br>(%) | 除無<br>(%) |
| 1   | 満足      | 26         | 4.0%      | 4.3%      |
| 2   | やや満足    | 80         | 12.4%     | 13.3%     |
| 3   | どちらでもない | 222        | 34.4%     | 37.0%     |
| 4   | やや不満    | 210        | 32.6%     | 34.9%     |
| 5   | 不満      | 63         | 9.8%      | 10.5%     |
|     | 無回答     | 44         | 6.8%      | _         |
|     | 全体      | 645        | 100.0%    | 100.0%    |