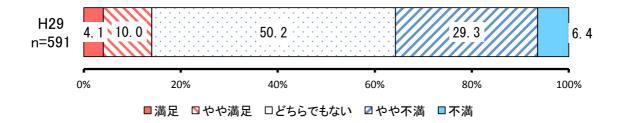

### 施策8 県経済を支える企業の再生・発展

## ① 地域に根差す中小・小規模企業の事業再建と経営力強化【満足度】

|     |         |            | H29       |           |
|-----|---------|------------|-----------|-----------|
| No. | 項目      | 回答者<br>(人) | 全体<br>(%) | 除無<br>(%) |
| 1   | 満足      | 24         | 3.7%      | 4.1%      |
| 2   | やや満足    | 59         | 9.1%      | 10.0%     |
| 3   | どちらでもない | 297        | 46.1%     | 50.2%     |
| 4   | やや不満    | 173        | 26.8%     | 29.3%     |
| 5   | 不満      | 38         | 5.9%      | 6.4%      |
|     | 無回答     | 54         | 8.4%      | -         |
|     | 全体      | 645        | 100.0%    | 100.0%    |