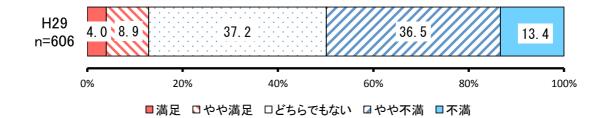

| 3.9%      | 4.1%      |
| 2   | やや満足    | 73         | 11.3%     | 12.0%     |
|     | どちらでもない | 249        | 38.6%     | 41.1%     |
| 4   | やや不満    | 212        | 32.9%     | 35.0%     |
| 5   | 不満      | 47         | 7.3%      | 7.8%      |
|     | 無回答     | 39         | 6.0%      | _         |
|     | 全体      | 645        | 100.0%    | 100.0%    |



|     |      |            | H29       |           |
|-----|------|------------|-----------|-----------|
| No. | 項目   | 回答者<br>(人) | 全体<br>(%) | 除無<br>(%) |
| 1   | 拡大   | 437        | 67.7%     | 75.4%     |
| 2   | 現状維持 | 140        | 21.7%     | 24.1%     |
| 3   | 縮小   | 3          | 0.5%      | 0.5%      |
|     | 無回答  | 65         | 10.1%     | _         |
|     | 全体   | 645        | 100.0%    | 100.0%    |

# ③ 若者の地方定着等の促進 【満足度】



|     |         |            | H29       |           |
|-----|---------|------------|-----------|-----------|
| No. | 項目      | 回答者<br>(人) | 全体<br>(%) | 除無<br>(%) |
| 1   | 満足      | 24         | 3.7%      | 4.0%      |
| 2   | やや満足    | 54         | 8.4%      | 8.9%      |
|     | どちらでもない | 226        | 35.0%     | 37.2%     |
| 4   | やや不満    | 221        | 34.3%     | 36.5%     |
| 5   | 不満      | 81         | 12.6%     | 13.4%     |
|     | 無回答     | 39         | 6.0%      | _         |
|     | 全体      | 645        | 100.0%    | 100.0%    |



|     |      |            | H29       |           |
|-----|------|------------|-----------|-----------|
| No. | 項目   | 回答者<br>(人) | 全体<br>(%) | 除無<br>(%) |
| 1   | 拡大   | 441        | 68.3%     | 75.8%     |
| 2   | 現状維持 | 138        | 21.4%