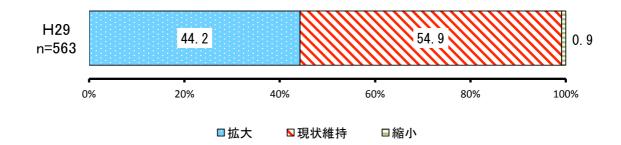

|     |      |            | H29       |           |
|-----|------|------------|-----------|-----------|
| No. | 項目   | 回答者<br>(人) | 全体<br>(%) | 除無<br>(%) |
| 1   | 拡大   | 249        | 38.6%     | 44.2%     |
| 2   | 現状維持 | 309        | 47.9%     | 54.9%     |
| 3   | 縮小   | 5          | 0.8%      | 0.9%      |
|     | 無回答  | 82         | 12.7%     | _         |
|     | 全体   | 645        | 100.0%    | 100.0%    |