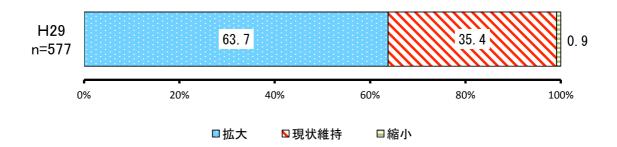

|     |      |            | H29       |           |
|-----|------|------------|-----------|-----------|
| No. | 項目   | 回答者<br>(人) | 全体<br>(%) | 除無<br>(%) |
| 1   | 拡大   | 368        | 57.1%     | 63.7%     |
| 2   | 現状維持 | 204        | 31.6%     | 35.4%     |
| 3   | 縮小   | 5          | 0.8%      | 0.9%      |
|     | 無回答  | 68         | 10.5%     | _         |
|     | 全体   | 645        | 100.0%    | 100.0%    |