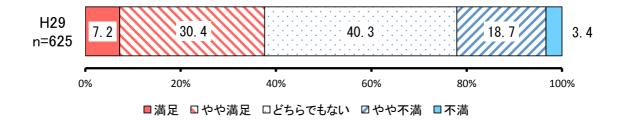

## 施策2 安全安心で暮らし学べる生活環境づくり

① 安全安心な日常生活を守り・支える環境の確保 【満足度】

|     |         |            | H29       |           |
|-----|---------|------------|-----------|-----------|
| No. | 項目      | 回答者<br>(人) | 全体<br>(%) | 除無<br>(%) |
| 1   | 満足      | 45         | 7.0%      | 7.2%      |
| 2   | やや満足    | 190        | 29.5%     | 30.4%     |
|     | どちらでもない | 252        | 39.0%     | 40.3%     |
| 4   | やや不満    | 117        | 18.1%     | 18.7%     |
| 5   | 不満      | 21         | 3.3%      | 3.4%      |
|     | 無回答     | 20         | 3.1%      | -         |
|     | 全体      | 645        | 100.0%    | 100.0%    |