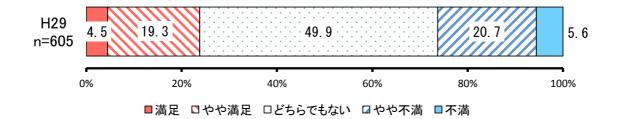

## ② 広域防災拠点機能の更なる充実・強化 【満足度】

|     |         |            | H29       |           |
|-----|---------|------------|-----------|-----------|
| No. | 項目      | 回答者<br>(人) | 全体<br>(%) | 除無<br>(%) |
| 1   | 満足      | 28         | 4.3%      | 4.7%      |
| 2   | やや満足    | 103        | 16.0%     | 17.1%     |
|     | どちらでもない | 342        | 53.0%     | 56.8%     |
| 4   | やや不満    | 106        | 16.4%     | 17.6%     |
| 5   | 不満      | 23         | 3.6%      | 3.8%      |
|     | 無回答     | 43         | 6.7%      | _         |
|     | 全体      | 645        | 100.0%    | 100.0%    |