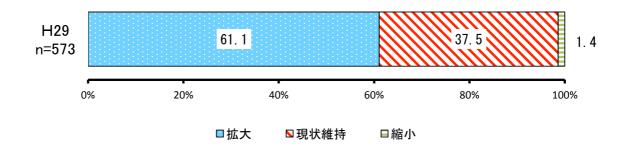

|     |      |            | H29       |           |
|-----|------|------------|-----------|-----------|
| No. | 項目   | 回答者<br>(人) | 全体<br>(%) | 除無<br>(%) |
| 1   | 拡大   | 350        | 54.3%     | 61.1%     |
| 2   | 現状維持 | 215        | 33.3%     | 37.5%     |
| 3   | 縮小   | 8          | 1.2%      | 1.4%      |
|     | 無回答  | 72         | 11.2%     | _         |
|     | 全体   | 645        | 100.0%    | 100.0%    |