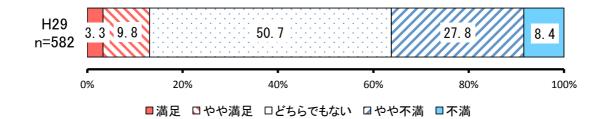

#### 【満足度】

|     |         |            | H29       |           |
|-----|---------|------------|-----------|-----------|
| No. | 項目      | 回答者<br>(人) | 全体<br>(%) | 除無<br>(%) |
| 1   | 満足      | 62         | 9.6%      | 9.9%      |
| 2   | やや満足    | 207        | 32.1%     | 33.0%     |
| 3   | どちらでもない | 205        | 31.8%     | 32.6%     |
| 4   | やや不満    | 127        | 19.7%     | 20.2%     |
| 5   | 不満      | 27         | 4.2%      | 4.3%      |
|     | 無回答     | 17         | 2.6%      | -         |
|     | 全体      | 645        | 100.0%    | 100.0%    |