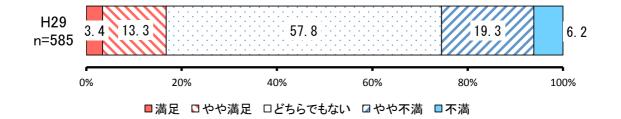

#### 【満足度】

|     |         |            | H29       |           |
|-----|---------|------------|-----------|-----------|
| No. | 項目      | 回答者<br>(人) | 全体<br>(%) | 除無<br>(%) |
| 1   | 満足      | 22         | 3.4%      | 3.7%      |
| 2   | やや満足    | 99         | 15.3%     | 16.5%     |
|     | どちらでもない | 345        | 53.6%     | 57.5%     |
| 4   | やや不満    | 108        | 16.7%     | 18.0%     |
| 5   | 不満      | 26         | 4.0%      | 4.3%      |
|     | 無回答     | 45         | 7.0%      | _         |
|     | 全体      | 645        | 100.0%    | 100.0%    |

|     |      |            | H29       |           |
|-----|------|------------|-----------|-----------|
| No. | 項目   | 回答者<br>(人) | 全体<br>(%) | 除無<br>(%) |
| 1   | 拡大   | 280        | 43.4%     | 49.4%     |
| 2   | 現状維持 | 279        | 43.3%     | 49.2%     |
| 3   | 縮小   | 8          | 1.2%      | 1.4%      |
|     | 無回答  | 78         | 12.1%     | _         |
|     | 全体   | 645        | 100.0%    | 100.0%    |