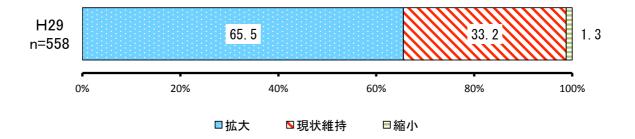

## 施策3 あらゆる状況に備える医療・福祉提供体制の構築

① 医療・福祉提供体制の回復・充実 【満足度】

|     |         | 7,0%       |        |        |
|-----|---------|------------|--------|--------|
| No. | 項目      | 回答者<br>(人) |        |        |
| 1   | 満足      | 51         | 7.9%   | 8.2%   |
| 2   | やや満足    | 152        | 23.6%  | 24.3%  |
| 3   | どちらでもない | 218        | 33.8%  | 34.8%  |
| 4   | やや不満    | 158        | 24.5%  | 25.3%  |
| 5   | 不満      | 46         | 7.1%   | 7.4%   |
|     | 無回答     | 20         | 3.1%   | -      |
|     | 全体      | 645        | 100.0% | 100.0% |

|     |      |            | H29       |           |
|-----|------|------------|-----------|-----------|
| No. | 項目   | 回答者<br>(人) | 全体<br>(%) | 除無<br>(%) |
| 1   | 拡大   | 373        | 57.8%     | 63.8%     |
| 2   | 現状維持 | 205        | 31.8%     | 35.0%     |
| 3   | 縮小   | 7          | 1.1%      | 1.2%      |
|     | 無回答  | 60         | 9.3%      | -         |
|     | 全体   | 645        | 100.0%    | 100.0%    |