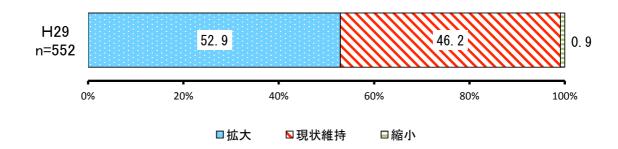

|     |      |            | H29       |           |
|-----|------|------------|-----------|-----------|
| No. | 項目   | 回答者<br>(人) | 全体<br>(%) | 除無<br>(%) |
| 1   | 拡大   | 330        | 51.2%     | 57.0%     |
| 2   | 現状維持 | 241        | 37.4%     | 41.6%     |
| 3   | 縮小   | 8          | 1.2%      | 1.4%      |
|     | 無回答  | 66         | 10.2%     | _         |
|     | 全体   | 645        | 100.0%    | 100.0%    |