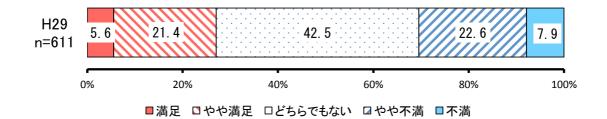

## ② 健康の保持・増進と健康長寿の推進 【満足度】

|     |         |            | H29       |           |
|-----|---------|------------|-----------|-----------|
| No. | 項目      | 回答者<br>(人) | 全体<br>(%) | 除無<br>(%) |
| 1   | 満足      | 48         | 7.4%      | 7.7%      |
| 2   | やや満足    | 164        | 25.4%     | 26.3%     |
|     | どちらでもない | 293        | 45.4%     | 46.9%     |
| 4   | やや不満    | 96         | 14.9%     | 15.4%     |
| 5   | 不満      | 23         | 3.6%      | 3.7%      |
|     | 無回答     | 21         | 3.3%      | -         |
|     | 全体      | 645        | 100.0%    | 100.0%    |