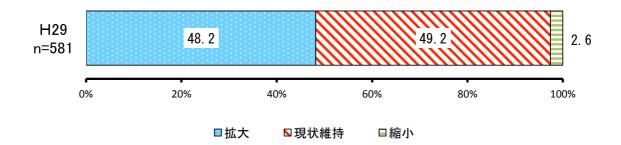

|     |      |            | H29       |           |
|-----|------|------------|-----------|-----------|
| No. | 項目   | 回答者<br>(人) | 全体<br>(%) | 除無<br>(%) |
| 1   | 拡大   | 280        | 43.4%     | 48.2%     |
| 2   | 現状維持 | 286        | 44.4%     | 49.2%     |
| 3   | 縮小   | 15         | 2.3%      | 2.6%      |
|     | 無回答  | 64         | 9.9%      | _         |
|     | 全体   | 645        | 100.0%    | 100.0%    |