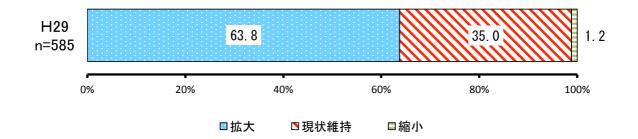

|     |      |            | H29       |           |
|-----|------|------------|-----------|-----------|
| No. | 項目   | 回答者<br>(人) | 全体<br>(%) | 除無<br>(%) |
| 1   | 拡大   | 373        | 57.8%     | 63.8%     |
| 2   | 現状維持 | 205        | 31.8%     | 35.0%     |
| 3   | 縮小   | 7          | 1.1%      | 1.2%      |
|     | 無回答  | 60         | 9.3%      | -         |
|     | 全体   | 645        | 100.0%    | 100.0%    |