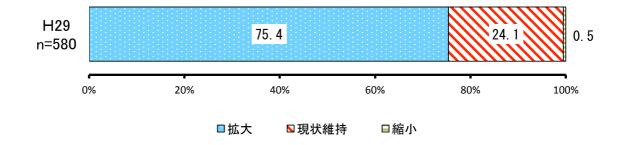

|     |      |            | H29       |           |
|-----|------|------------|-----------|-----------|
| No. | 項目   | 回答者<br>(人) | 全体<br>(%) | 除無<br>(%) |
| 1   | 拡大   | 437        | 67.7%     | 75.4%     |
| 2   | 現状維持 | 140        | 21.7%     | 24.1%     |
| 3   | 縮小   | 3          | 0.5%      | 0.5%      |
|     | 無回答  | 65         | 10.1%     | _         |
|     | 全体   | 645        | 100.0%    | 100.0%    |