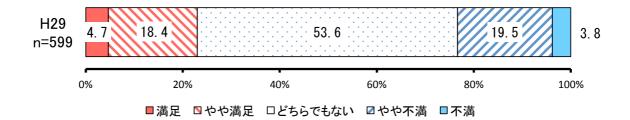

## ③ 地域資源を活かした観光地域づくり 【満足度】

|     |         |            | H29       |           |
|-----|---------|------------|-----------|-----------|
| No. | 項目      | 回答者<br>(人) | 全体<br>(%) | 除無<br>(%) |
| 1   | 満足      | 27         | 4.2%      | 4.5%      |
| 2   | やや満足    | 117        | 18.1%     | 19.3%     |
|     | どちらでもない | 302        | 46.8%     | 49.9%     |
| 4   | やや不満    | 125        | 19.4%     | 20.7%     |
| 5   | 不満      | 34         | 5.3%      | 5.6%      |
|     | 無回答     | 40         | 6.2%      | -         |
|     | 全体      | 645        | 100.0%    | 100.0%    |

|     |      |            | H29       |           |
|-----|------|------------|-----------|-----------|
| No. | 項目   | 回答者<br>(人) | 全体<br>(%) | 除無<br>(%) |
| 1   | 拡大   | 332        | 51.4%     | 57.9%     |
| 2   | 現状維持 | 232        | 36.0%     | 40.5%     |
| 3   | 縮小   | 9          | 1.4%      | 1.6%      |
|     | 無回答  | 72         | 11.2%     | _         |
|     | 全体   | 645        | 100.0%    | 100.0%    |