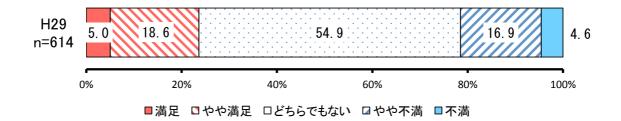

## ⑤ 防災の「知」の集積と「記憶・記録」の継承・発信【満足度】

|     |         |            | H29       |           |
|-----|---------|------------|-----------|-----------|
| No. | 項目      | 回答者<br>(人) | 全体<br>(%) | 除無<br>(%) |
| 1   | 満足      | 31         | 4.8%      | 5.0%      |
| 2   | やや満足    | 114        | 17.7%     | 18.6%     |
|     | どちらでもない | 337        | 52.3%     | 54.9%     |
| 4   | やや不満    | 104        | 16.1%     | 16.9%     |
| 5   | 不満      | 28         | 4.3%      | 4.6%      |
|     | 無回答     | 31         | 4.8%      | _         |
|     | 全体      | 645        | 100.0%    | 100.0%    |

|     |      |            | H29       |           |
|-----|------|------------|-----------|-----------|
| No. | 項目   | 回答者<br>(人) | 全体<br>(%) | 除無<br>(%) |
| 1   | 拡大   | 304        | 47.0%     | 52.0%     |
| 2   | 現状維持 | 268        | 41.6%     | 45.9%     |
| 3   | 縮小   | 12         | 1.9%      | 2.1%      |
|     | 無回答  | 61         | 9.5%      | _         |
|     | 全体   | 645        | 100.0%    | 100.0%    |