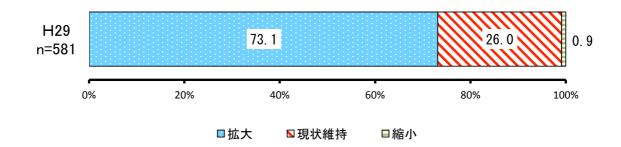

|     |      |            | H29       |           |
|-----|------|------------|-----------|-----------|
| No. | 項目   | 回答者<br>(人) | 全体<br>(%) | 除無<br>(%) |
| 1   | 拡大   | 425        | 65.9%     | 73.1%     |
| 2   | 現状維持 | 151        | 23.4%     | 26.0%     |
| 3   | 縮小   | 5          | 0.8%      | 0.9%      |
|     | 無回答  | 64         | 9.9%      | _         |
|     | 全体   | 645        | 100.0%    | 100.0%    |