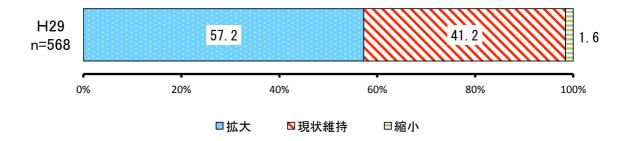

# ③ 男女が共に支え合う働きやすい環境の確保 【満足度】

|     |         |            | H29       |           |
|-----|---------|------------|-----------|-----------|
| No. | 項目      | 回答者<br>(人) | 全体<br>(%) | 除無<br>(%) |
| 1   | 満足      | 29         | 4.5%      | 4.7%      |
| 2   | やや満足    | 118        | 18.3%     | 19.1%     |
| 3   | どちらでもない | 280        | 43.4%     | 45.2%     |
| 4   | やや不満    | 159        | 24.7%     | 25.7%     |
| 5   | 不満      | 33         | 5.1%      | 5.3%      |
|     | 無回答     | 26         | 4.0%      | _         |
|     | 全体      | 645        | 100.0%    | 100.0%    |

|     |      |            | H29       |           |
|-----|------|------------|-----------|-----------|
| No. | 項目   | 回答者<br>(人) | 全体<br>(%) | 除無<br>(%) |
| 1   | 拡大   | 330        | 51.2%     | 57.0%     |
| 2   | 現状維持 | 241        | 37.4%     | 41.6%     |
| 3   | 縮小   | 8          | 1.2%      | 1.4%      |
|     | 無回答  | 66         | 10.2%     | _         |
|     | 全体   | 645        | 100.0%    | 100.0%    |