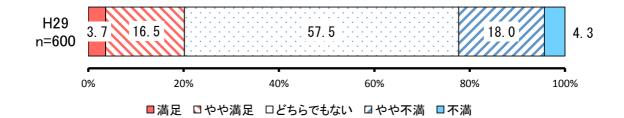

## ③ 地域資源を活かした観光地域づくり 【満足度】

|     |         |            | H29       |           |
|-----|---------|------------|-----------|-----------|
| No. | 項目      | 回答者<br>(人) | 全体<br>(%) | 除無<br>(%) |
| 1   | 満足      | 27         | 4.2%      | 4.5%      |
| 2   | やや満足    | 117        | 18.1%     | 19.3%     |
|     | どちらでもない | 302        | 46.8%     | 49.9%     |
| 4   | やや不満    | 125        | 19.4%     | 20.7%     |
| 5   | 不満      | 34         | 5.3%      | 5.6%      |
|     | 無回答     | 40         | 6.2%      | -         |
|     | 全体      | 645        | 100.0%    | 100.0%    |