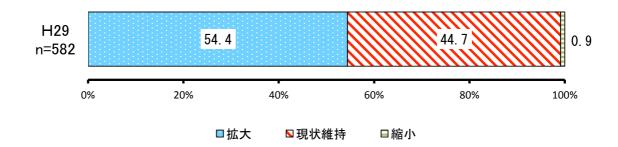

|     |      |            | H29       |           |
|-----|------|------------|-----------|-----------|
| No. | 項目   | 回答者<br>(人) | 全体<br>(%) | 除無<br>(%) |
| 1   | 拡大   | 317        | 49.1%     | 54.4%     |
| 2   | 現状維持 | 260        | 40.3%     | 44.7%     |
| 3   | 縮小   | 5          | 0.8%      | 0.9%      |
|     | 無回答  | 63         | 9.8%      | _         |
|     | 全体   | 645        | 100.0%    | 100.0%    |