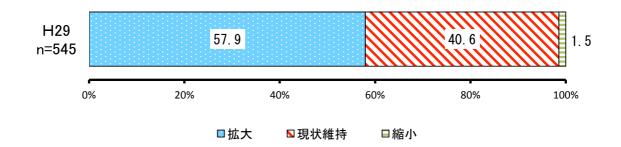

|     |      |            | H29       |           |
|-----|------|------------|-----------|-----------|
| No. | 項目   | 回答者<br>(人) | 全体<br>(%) | 除無<br>(%) |
| 1   | 拡大   | 314        | 48.6%     | 54.0%     |
| 2   | 現状維持 | 265        | 41.1%     | 45.5%     |
| 3   | 縮小   | 3          | 0.5%      | 0.5%      |
|     | 無回答  | 63         | 9.8%      | -         |
|     | 全体   | 645        | 100.0%    | 100.0%    |