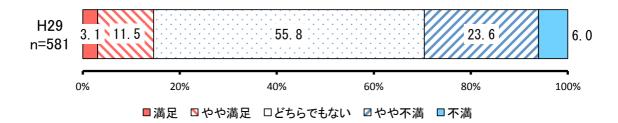

## 施策2 安全安心で暮らし学べる生活環境づくり

① 安全安心な日常生活を守り・支える環境の確保 【満足度】

|     |         |            | H29       |           |
|-----|---------|------------|-----------|-----------|
| No. | 項目      | 回答者<br>(人) | 全体<br>(%) | 除無<br>(%) |
| 1   | 満足      | 45         | 7.0%      | 7.2%      |
| 2   | やや満足    | 190        | 29.5%     | 30.4%     |
|     | どちらでもない | 252        | 39.0%     | 40.3%     |
| 4   | やや不満    | 117        | 18.1%     | 18.7%     |
| 5   | 不満      | 21         | 3.3%      | 3.4%      |
|     | 無回答     | 20         | 3.1%      | -         |
|     | 全体      | 645        | 100.0%    | 100.0%    |