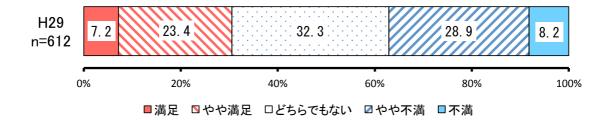

## ① 幹線道路ネットワーク等の復旧・強靭化【満足度】

|     |         |            | H29       |           |
|-----|---------|------------|-----------|-----------|
| No. | 項目      | 回答者<br>(人) | 全体<br>(%) | 除無<br>(%) |
| 1   | 満足      | 44         | 6.8%      | 7.2%      |
| 2   | やや満足    | 143        | 22.2%     | 23.4%     |
| 3   | どちらでもない | 198        | 30.7%     | 32.3%     |
| 4   | やや不満    | 177        | 27.4%     | 28.9%     |
| 5   | 不満      | 50         | 7.8%      | 8.2%      |
|     | 無回答     | 33         | 5.1%      | -         |
|     | 全体      | 645        | 100.0%    | 100.0%    |