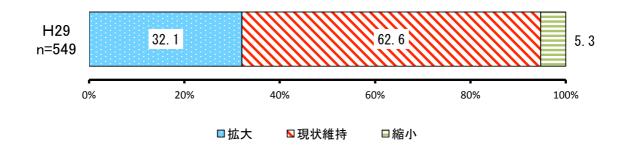

## ⑤ 人口のダム効果を活かした地域づくり 【満足度】

|     |         |            | H29       |           |
|-----|---------|------------|-----------|-----------|
| No. | 項目      | 回答者<br>(人) | 全体<br>(%) | 除無<br>(%) |
| 1   | 満足      | 23         | 3.6%      | 4.0%      |
| 2   | やや満足    | 61         | 9.5%      | 10.5%     |
|     | どちらでもない | 410        | 63.5%     | 70.6%     |
| 4   | やや不満    | 70         | 10.9%     | 12.0%     |
| 5   | 不満      | 17         | 2.6%      | 2.9%      |
|     | 無回答     | 64         | 9.9%      | -         |
|     | 全体      | 645        | 100.0%    | 100.0%    |

|     |      |            | H29       |           |
|-----|------|------------|-----------|-----------|
| No. | 項目   | 回答者<br>(人) | 全体<br>(%) | 除無<br>(%) |
| 1   | 拡大   | 176        | 27.3%     | 32.1%     |
| 2   | 現状維持 | 344        | 53.3%     | 62.6%     |
| 3   | 縮小   | 29         | 4.5%      | 5.3%      |
|     | 無回答  | 96         | 14.9%     | _         |
|     | 全体   | 645        | 100.0%    | 100.0%    |