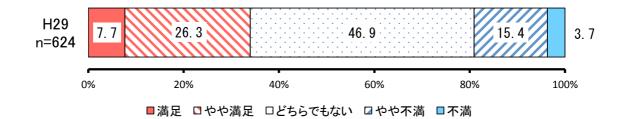

## 施策3 あらゆる状況に備える医療・福祉提供体制の構築

① 医療・福祉提供体制の回復・充実 【満足度】

|     |         | 7,0%       |        |        |
|-----|---------|------------|--------|--------|
| No. | 項目      | 回答者<br>(人) |        |        |
| 1   | 満足      | 51         | 7.9%   | 8.2%   |
| 2   | やや満足    | 152        | 23.6%  | 24.3%  |
| 3   | どちらでもない | 218        | 33.8%  | 34.8%  |
| 4   | やや不満    | 158        | 24.5%  | 25.3%  |
| 5   | 不満      | 46         | 7.1%   | 7.4%   |
|     | 無回答     | 20         | 3.1%   | -      |
|     | 全体      | 645        | 100.0% | 100.0% |