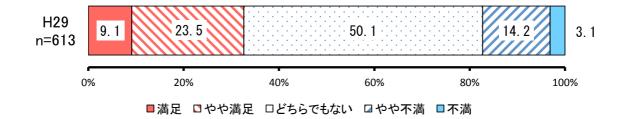

## ③ スポーツを通じた熊本の誇りの継承と発信 【満足度】

|     |         |            | H29       |           |
|-----|---------|------------|-----------|-----------|
| No. | 項目      | 回答者<br>(人) | 全体<br>(%) | 除無<br>(%) |
| 1   | 満足      | 56         | 8.7%      | 9.1%      |
| 2   | やや満足    | 144        | 22.3%     | 23.5%     |
|     | どちらでもない | 307        | 47.6%     | 50.1%     |
| 4   | やや不満    | 87         | 13.5%     | 14.2%     |
| 5   | 不満      | 19         | 2.9%      | 3.1%      |
|     | 無回答     | 32         | 5.0%      | -         |
|     | 全体      | 645        | 100.0%    | 100.0%    |