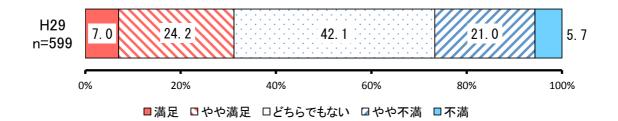

## ④ 安心して学業に取り組める教育環境の充実・確保 【満足度】

|     |         |            | H29       |           |
|-----|---------|------------|-----------|-----------|
| No. | 項目      | 回答者<br>(人) | 全体<br>(%) | 除無<br>(%) |
| 1   | 満足      | 42         | 6.5%      | 7.0%      |
| 2   | やや満足    | 145        | 22.5%     | 24.2%     |
|     | どちらでもない | 252        | 39.1%     | 42.1%     |
| 4   | やや不満    | 126        | 19.5%     | 21.0%     |
| 5   | 不満      | 34         | 5.3%      | 5.7%      |
|     | 無回答     | 46         | 7.1%      | _         |
|     | 全体      | 645        | 100.0%    | 100.0%    |