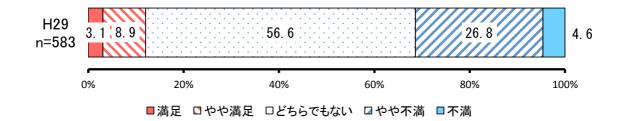

## ② 農林水産業における多様な担い手の確保・育成 【満足度】

|     |         |            | H29       |           |
|-----|---------|------------|-----------|-----------|
| No. | 項目      | 回答者<br>(人) | 全体<br>(%) | 除無<br>(%) |
| 1   | 満足      | 23         | 3.6%      | 3.9%      |
| 2   | やや満足    | 68         | 10.5%     | 11.5%     |
|     | どちらでもない | 278        | 43.1%     | 47.1%     |
| 4   | やや不満    | 178        | 27.6%     | 30.2%     |
| 5   | 不満      | 43         | 6.7%      | 7.3%      |
|     | 無回答     | 55         | 8.5%      | _         |
|     | 全体      | 645        | 100.0%    | 100.0%    |