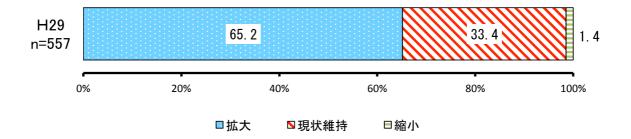

## ① 幹線道路ネットワーク等の復旧・強靭化【満足度】

|     |         |            | H29       |           |
|-----|---------|------------|-----------|-----------|
| No. | 項目      | 回答者<br>(人) | 全体<br>(%) | 除無<br>(%) |
| 1   | 満足      | 44         | 6.8%      | 7.2%      |
| 2   | やや満足    | 143        | 22.2%     | 23.4%     |
| 3   | どちらでもない | 198        | 30.7%     | 32.3%     |
| 4   | やや不満    | 177        | 27.4%     | 28.9%     |
| 5   | 不満      | 50         | 7.8%      | 8.2%      |
|     | 無回答     | 33         | 5.1%      | -         |
|     | 全体      | 645        | 100.0%    | 100.0%    |

|     |      |            | H29       |           |
|-----|------|------------|-----------|-----------|
| No. | 項目   | 回答者<br>(人) | 全体<br>(%) | 除無<br>(%) |
| 1   | 拡大   | 379        | 58.8%     | 65.2%     |
| 2   | 現状維持 | 197        | 30.5%     | 33.9%     |
| 3   | 縮小   | 5          | 0.8%      | 0.9%      |
|     | 無回答  | 64         | 9.9%      | -         |
|     | 全体   | 645        | 100.0%    | 100.0%    |