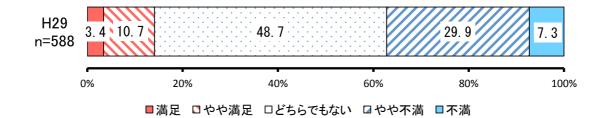

## ③ 安心した出産・子育てができる環境の確保 【満足度】

|     |         |            | H29       |           |
|-----|---------|------------|-----------|-----------|
| No. | 項目      | 回答者<br>(人) | 全体<br>(%) | 除無<br>(%) |
| 1   | 満足      | 34         | 5.3%      | 5.6%      |
| 2   | やや満足    | 131        | 20.3%     | 21.4%     |
|     | どちらでもない | 260        | 40.3%     | 42.5%     |
| 4   | やや不満    | 138        | 21.4%     | 22.6%     |
| 5   | 不満      | 48         | 7.4%      | 7.9%      |
|     | 無回答     | 34         | 5.3%      | _         |
|     | 全体      | 645        | 100.0%    | 100.0%    |

|     |      |            | H29       |           |
|-----|------|------------|-----------|-----------|
| No. | 項目   | 回答者<br>(人) | 全体<br>(%) | 除無<br>(%) |
| 1   | 拡大   | 368        | 57.1%     | 63.7%     |
| 2   | 現状維持 | 204        | 31.6%     | 35.4%     |
| 3   | 縮小   | 5          | 0.8%      | 0.9%      |
|     | 無回答  | 68         | 10.5%     | _         |
|     | 全体   | 645        | 100.0%    | 100.0%    |