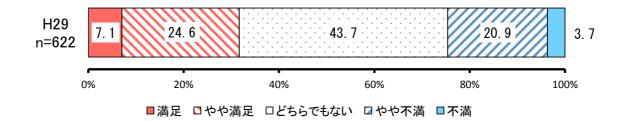

## ② 一人一人を大切にし豊かな日常生活を守り・支える環境の確保 【満足度】

|     |         |            | H29       |           |
|-----|---------|------------|-----------|-----------|
| No. | 項目      | 回答者<br>(人) | 全体<br>(%) | 除無<br>(%) |
| 1   | 満足      | 44         | 6.8%      | 7.1%      |
| 2   | やや満足    | 153        | 23.7%     | 24.6%     |
|     | どちらでもない | 272        | 42.1%     | 43.7%     |
| 4   | やや不満    | 130        | 20.2%     | 20.9%     |
| 5   | 不満      | 23         | 3.6%      | 3.7%      |
|     | 無回答     | 23         | 3.6%      | _         |
|     | 全体      | 645        | 100.0%    | 100.0%    |