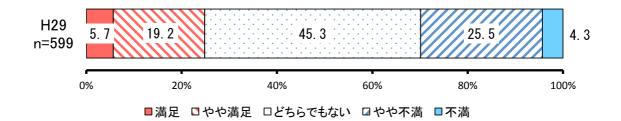

# ② 熊本港・八代港の海外展開拠点化 【満足度】

|     |         |            | H29       |           |
|-----|---------|------------|-----------|-----------|
| No. | 項目      | 回答者<br>(人) | 全体<br>(%) | 除無<br>(%) |
| 1   | 満足      | 32         | 5.0%      | 5.4%      |
| 2   | やや満足    | 105        | 16.3%     | 17.7%     |
|     | どちらでもない | 342        | 53.0%     | 57.6%     |
| 4   | やや不満    | 91         | 14.1%     | 15.3%     |
| 5   | 不満      | 24         | 3.7%      | 4.0%      |
|     | 無回答     | 51         | 7.9%      | -         |
|     | 全体      | 645        | 100.0%    | 100.0%    |

|     |      |            | H29       |           |
|-----|------|------------|-----------|-----------|
| No. | 項目   | 回答者<br>(人) | 全体<br>(%) | 除無<br>(%) |
| 1   | 拡大   | 300        | 46.5%     | 53.2%     |
| 2   | 現状維持 | 249        | 38.6%     | 44.1%     |
| 3   | 縮小   | 15         | 2.3%      | 2.7%      |
|     | 無回答  | 81         | 12.6%     | _         |
|     | 全体   | 645        | 100.0%    | 100.0%    |