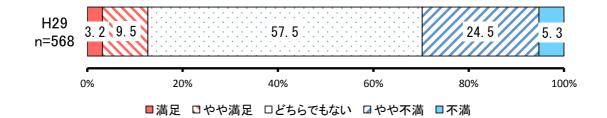

## ② 家族や地域の絆が息づくコミュニティの創造 【満足度】

|     |         |                                   | H29       |        |
|-----|---------|-----------------------------------|-----------|--------|
| No. | 項目      | (人) (%)   40 6.2%   174 27.0%   2 | 除無<br>(%) |        |
| 1   | 満足      | 40                                | 6.2%      | 6.5%   |
| 2   | やや満足    | 174                               | 27.0%     | 28.3%  |
| 3   | どちらでもない | 271                               | 42.0%     | 44.2%  |
| 4   | やや不満    | 111                               | 17.2%     | 18.1%  |
|     | 不満      | 18                                | 2.8%      | 2.9%   |
|     | 無回答     | 31                                | 4.8%      | -      |
|     | 全体      | 645                               | 100.0%    | 100.0% |