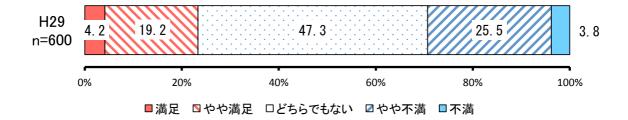

## ② 地域を支える公共交通網の復旧・整備 【満足度】

|     |         |            | H29       |           |
|-----|---------|------------|-----------|-----------|
| No. | 項目      | 回答者<br>(人) | 全体<br>(%) | 除無<br>(%) |
| 1   | 満足      | 36         | 5.6%      | 5.8%      |
| 2   | やや満足    | 121        | 18.8%     | 19.5%     |
|     | どちらでもない | 206        | 31.8%     | 33.1%     |
| 4   | やや不満    | 196        | 30.4%     | 31.5%     |
| 5   | 不満      | 63         | 9.8%      | 10.1%     |
|     | 無回答     | 23         | 3.6%      | _         |
|     | 全体      | 645        | 100.0%    | 100.0%    |

|     |      |            | H29       |           |
|-----|------|------------|-----------|-----------|
| No. | 項目   | 回答者<br>(人) | 全体<br>(%) | 除無<br>(%) |
| 1   | 拡大   | 394        | 61.1%     | 66.9%     |
| 2   | 現状維持 | 191        | 29.6%     | 32.4%     |
| 3   | 縮小   | 4          | 0.6%      | 0.7%      |
|     | 無回答  | 56         | 8.7%      | _         |
|     | 全体   | 645        | 100.0%    | 100.0%    |