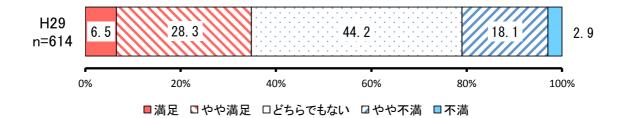

## ② 家族や地域の絆が息づくコミュニティの創造 【満足度】

|     |         |                                   | H29       |        |
|-----|---------|-----------------------------------|-----------|--------|
| No. | 項目      | (人) (%)   40 6.2%   174 27.0%   2 | 除無<br>(%) |        |
| 1   | 満足      | 40                                | 6.2%      | 6.5%   |
| 2   | やや満足    | 174                               | 27.0%     | 28.3%  |
| 3   | どちらでもない | 271                               | 42.0%     | 44.2%  |
| 4   | やや不満    | 111                               | 17.2%     | 18.1%  |
|     | 不満      | 18                                | 2.8%      | 2.9%   |
|     | 無回答     | 31                                | 4.8%      | -      |
|     | 全体      | 645                               | 100.0%    | 100.0% |