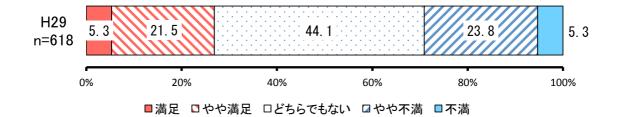

#### 【満足度】

|     |         |            | H29       |           |
|-----|---------|------------|-----------|-----------|
| No. | 項目      | 回答者<br>(人) | 全体<br>(%) | 除無<br>(%) |
| 1   | 満足      | 33         | 5.1%      | 5.3%      |
| 2   | やや満足    | 133        | 20.6%     | 21.5%     |
| 3   | どちらでもない | 272        | 42.2%     | 44.1%     |
| 4   | やや不満    | 147        | 22.8%     | 23.8%     |
| 5   | 不満      | 33         | 5.1%      | 5.3%      |
|     | 無回答     | 27         | 4.2%      | _         |
|     | 全体      | 645        | 100.0%    | 100.0%    |