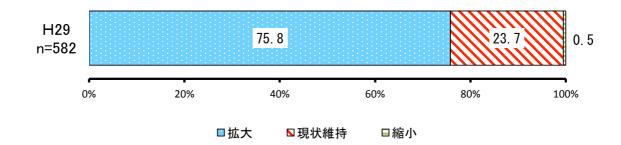

|     |      |            | H29       |           |
|-----|------|------------|-----------|-----------|
| No. | 項目   | 回答者<br>(人) | 全体<br>(%) | 除無<br>(%) |
| 1   | 拡大   | 441        | 68.3%     | 75.8%     |
| 2   | 現状維持 | 138        | 21.4%     | 23.7%     |
| 3   | 縮小   | 3          | 0.5%      | 0.5%      |
|     | 無回答  | 63         | 9.8%      | _         |
|     | 全体   | 645        | 100.0%    | 100.0%    |