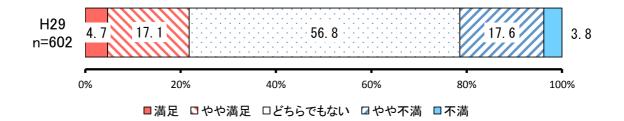

## 施策5 地域の特性を活かした拠点・まち・観光地域づくり

① 熊本都市圏東部地域等における復興のまちづくり 【満足度】

|     |         |            | H29       |           |
|-----|---------|------------|-----------|-----------|
| No. | 項目      | 回答者<br>(人) | 全体<br>(%) | 除無<br>(%) |
| 1   | 満足      | 28         | 4.3%      | 4.7%      |
| 2   | やや満足    | 110        | 17.1%     | 18.4%     |
| 3   | どちらでもない | 321        | 49.8%     | 53.6%     |
| 4   | やや不満    | 117        | 18.1%     | 19.5%     |
| 5   | 不満      | 23         | 3.6%      | 3.8%      |
|     | 無回答     | 46         | 7.1%      | -         |
|     | 全体      | 645        | 100.0%    | 100.0%    |