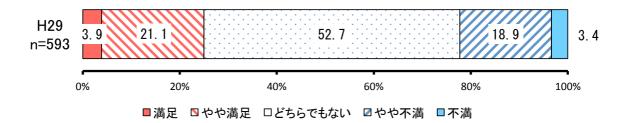

## ① 教育環境の再生・充実及び大学等の研究機能の活用 【満足度】

|     |         |            | H29       |           |
|-----|---------|------------|-----------|-----------|
| No. | 項目      | 回答者<br>(人) | 全体<br>(%) | 除無<br>(%) |
| 1   | 満足      | 21         | 3.3%      | 3.5%      |
| 2   | やや満足    | 85         | 13.2%     | 14.3%     |
| 3   | どちらでもない | 320        | 49.6%     | 53.7%     |
| 4   | やや不満    | 133        | 20.6%     | 22.3%     |
| 5   | 不満      | 37         | 5.7%      | 6.2%      |
|     | 無回答     | 49         | 7.6%      | -         |
|     | 全体      | 645        | 100.0%    | 100.0%    |