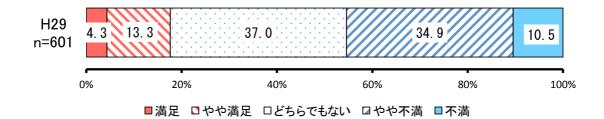

# ② 復興を担う次世代の人材確保・育成 【満足度】

|     |         |            | H29       |           |
|-----|---------|------------|-----------|-----------|
| No. | 項目      | 回答者<br>(人) | 全体<br>(%) | 除無<br>(%) |
| 1   | 満足      | 25         | 3.9%      | 4.1%      |
| 2   | やや満足    | 73         | 11.3%     | 12.0%     |
|     | どちらでもない | 249        | 38.6%     | 41.1%     |
| 4   | やや不満    | 212        | 32.9%     | 35.0%     |
| 5   | 不満      | 47         | 7.3%      | 7.8%      |
|     | 無回答     | 39         | 6.0%      | _         |
|     | 全体      | 645        | 100.0%    | 100.0%    |