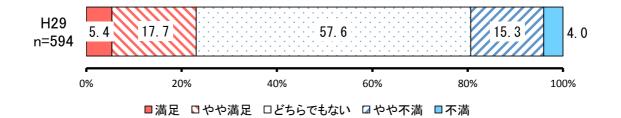

## ② 一人一人を大切にし豊かな日常生活を守り・支える環境の確保 【満足度】

|     |         |            | H29       |           |
|-----|---------|------------|-----------|-----------|
| No. | 項目      | 回答者<br>(人) | 全体<br>(%) | 除無<br>(%) |
| 1   | 満足      | 44         | 6.8%      | 7.1%      |
| 2   | やや満足    | 153        | 23.7%     | 24.6%     |
|     | どちらでもない | 272        | 42.1%     | 43.7%     |
| 4   | やや不満    | 130        | 20.2%     | 20.9%     |
| 5   | 不満      | 23         | 3.6%      | 3.7%      |
|     | 無回答     | 23         | 3.6%      | _         |
|     | 全体      | 645        | 100.0%    | 100.0%    |