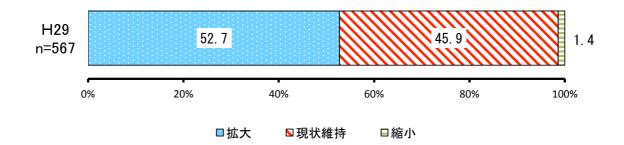

#### 【満足度】

|     |      |            | H29       |           |
|-----|------|------------|-----------|-----------|
| No. | 項目   | 回答者<br>(人) | 全体<br>(%) | 除無<br>(%) |
| 1   | 満足   | 26         | 4.0%      | 4.4%      |
| 2   | やや満足 | 95         | 14.7%     | 16.0%     |
| 3   |      | 340        | 52.7%     | 57.1%     |
| 4   | やや不満 | 113        | 17.5%     | 19.0%     |
| 5   | 不満   | 21         | 3.3%      | 3.5%      |
|     | 無回答  | 50         | 7.8%      | -         |
|     | 全体   | 645        | 100.0%    | 100.0%    |

|     |      |            | H29       |           |
|-----|------|------------|-----------|-----------|
| No. | 項目   | 回答者<br>(人) | 全体<br>(%) | 除無<br>(%) |
| 1   | 拡大   | 249        | 38.6%     | 44.2%     |
| 2   | 現状維持 | 309        | 47.9%     | 54.9%     |
| 3   | 縮小   | 5          | 0.8%      | 0.9%      |
|     | 無回答  | 82         | 12.7%     | _         |
|     | 全体   | 645        | 100.0%    | 100.0%    |