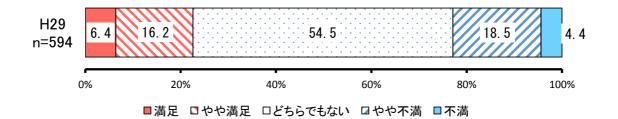

# ② 世界とつながる国際人材の育成・活躍支援 【満足度】

|     |         |            | H29       |           |
|-----|---------|------------|-----------|-----------|
| No. | 項目      | 回答者<br>(人) | 全体<br>(%) | 除無<br>(%) |
| 1   | 満足      | 38         | 5.9%      | 6.4%      |
| 2   | やや満足    | 96         | 14.9%     | 16.2%     |
|     | どちらでもない | 324        | 50.2%     | 54.5%     |
| 4   | やや不満    | 110        | 17.1%     | 18.5%     |
| 5   | 不満      | 26         | 4.0%      | 4.4%      |
|     | 無回答     | 51         | 7.9%      | _         |
|     | 全体      | 645        | 100.0%    | 100.0%    |