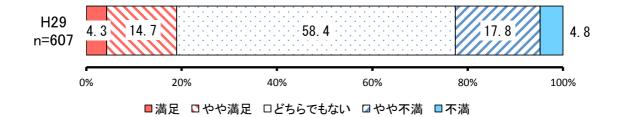

## 施策2 安全安心で暮らし学べる生活環境づくり

① 安全安心な日常生活を守り・支える環境の確保 【満足度】

|     |         |            | H29       |           |
|-----|---------|------------|-----------|-----------|
| No. | 項目      | 回答者<br>(人) | 全体<br>(%) | 除無<br>(%) |
| 1   | 満足      | 45         | 7.0%      | 7.2%      |
| 2   | やや満足    | 190        | 29.5%     | 30.4%     |
|     | どちらでもない | 252        | 39.0%     | 40.3%     |
| 4   | やや不満    | 117        | 18.1%     | 18.7%     |
| 5   | 不満      | 21         | 3.3%      | 3.4%      |
|     | 無回答     | 20         | 3.1%      | -         |
|     | 全体      | 645        | 100.0%    | 100.0%    |

|     |      |            | H29       |           |
|-----|------|------------|-----------|-----------|
| No. | 項目   | 回答者<br>(人) | 全体<br>(%) | 除無<br>(%) |
| 1   | 拡大   | 316        | 49.0%     | 54.2%     |
| 2   | 現状維持 | 266        | 41.2%     | 45.5%     |
| 3   | 縮小   | 2          | 0.3%      | 0.3%      |
|     | 無回答  | 61         | 9.5%      | -         |
|     | 全体   | 645        | 100.0%    | 100.0%    |