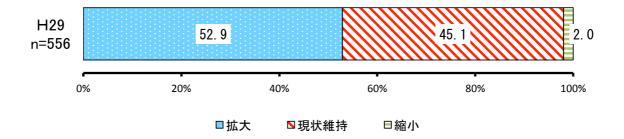

|     |      |            | H29       |           |
|-----|------|------------|-----------|-----------|
| No. | 項目   | 回答者<br>(人) | 全体<br>(%) | 除無<br>(%) |
| 1   | 拡大   | 294        | 45.6%     | 52.9%     |
| 2   | 現状維持 | 251        | 38.9%     | 45.1%     |
| 3   | 縮小   | 11         | 1.7%      | 2.0%      |
|     | 無回答  | 89         | 13.8%     | -         |
|     | 全体   | 645        | 100.0%    | 100.0%    |