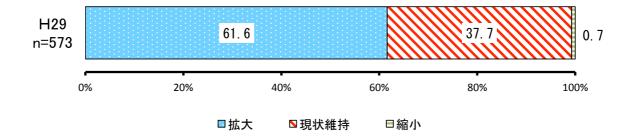

|     |      |            | H29       |           |
|-----|------|------------|-----------|-----------|
| No. | 項目   | 回答者<br>(人) | 全体<br>(%) | 除無<br>(%) |
| 1   | 拡大   | 373        | 57.8%     | 63.8%     |
| 2   | 現状維持 | 205        | 31.8%     | 35.0%     |
| 3   | 縮小   | 7          | 1.1%      | 1.2%      |
|     | 無回答  | 60         | 9.3%      | -         |
|     | 全体   | 645        | 100.0%    | 100.0%    |