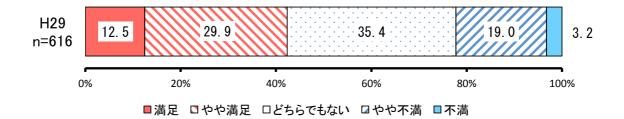

## ① 「大空港構想NextStage」に基づく阿蘇くまもと空港の復旧・機能拡充 【満足度】

|     |         |            | H29       |           |
|-----|---------|------------|-----------|-----------|
| No. | 項目      | 回答者<br>(人) | 全体<br>(%) | 除無<br>(%) |
| 1   | 満足      | 23         | 3.6%      | 3.9%      |
| 2   | やや満足    | 125        | 19.4%     | 21.1%     |
| 3   | どちらでもない | 313        | 48.4%     | 52.7%     |
| 4   | やや不満    | 112        | 17.4%     | 18.9%     |
| 5   | 不満      | 20         | 3.1%      | 3.4%      |
|     | 無回答     | 52         | 8.1%      | -         |
|     | 全体      | 645        | 100.0%    | 100.0%    |

|     |      |            | H29       |           |
|-----|------|------------|-----------|-----------|
| No. | 項目   | 回答者<br>(人) | 全体<br>(%) | 除無<br>(%) |
| 1   | 拡大   | 325        | 50.4%     | 57.2%     |
| 2   | 現状維持 | 234        | 36.3%     | 41.2%     |
| 3   | 縮小   | 9          | 1.4%      | 1.6%      |
|     | 無回答  | 77         | 11.9%     | -         |
|     | 全体   | 645        | 100.0%    | 100.0%    |