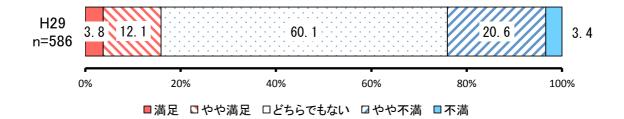

## ⑤ 中山間地域における農のしごとづくり【満足度】

|     |         |            | H29       |           |
|-----|---------|------------|-----------|-----------|
| No. | 項目      | 回答者<br>(人) | 全体<br>(%) | 除無<br>(%) |
| 1   | 満足      | 18         | 2.8%      | 3.1%      |
| 2   | やや満足    | 52         | 8.1%      | 8.9%      |
|     | どちらでもない | 330        | 51.1%     | 56.6%     |
| 4   | やや不満    | 156        | 24.2%     | 26.8%     |
| 5   | 不満      | 27         | 4.2%      | 4.6%      |
|     | 無回答     | 62         | 9.6%      | _         |
|     | 全体      | 645        | 100.0%    | 100.0%    |