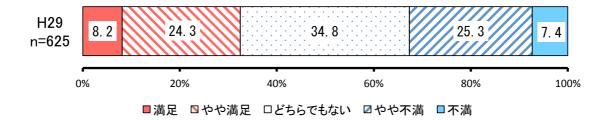

## 施策3 あらゆる状況に備える医療・福祉提供体制の構築

① 医療・福祉提供体制の回復・充実 【満足度】

|     |         | 7,0%       |        |        |
|-----|---------|------------|--------|--------|
| No. | 項目      | 回答者<br>(人) |        |        |
| 1   | 満足      | 51         | 7.9%   | 8.2%   |
| 2   | やや満足    | 152        | 23.6%  | 24.3%  |
| 3   | どちらでもない | 218        | 33.8%  | 34.8%  |
| 4   | やや不満    | 158        | 24.5%  | 25.3%  |
| 5   | 不満      | 46         | 7.1%   | 7.4%   |
|     | 無回答     | 20         | 3.1%   | -      |
|     | 全体      | 645        | 100.0% | 100.0% |