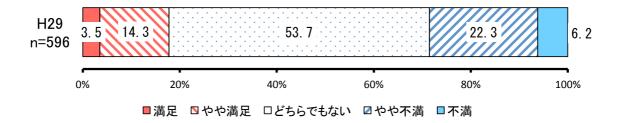

## ① 教育環境の再生・充実及び大学等の研究機能の活用 【満足度】

|     |         |            | H29       |           |
|-----|---------|------------|-----------|-----------|
| No. | 項目      | 回答者<br>(人) | 全体<br>(%) | 除無<br>(%) |
| 1   | 満足      | 21         | 3.3%      | 3.5%      |
| 2   | やや満足    | 85         | 13.2%     | 14.3%     |
| 3   | どちらでもない | 320        | 49.6%     | 53.7%     |
| 4   | やや不満    | 133        | 20.6%     | 22.3%     |
| 5   | 不満      | 37         | 5.7%      | 6.2%      |
|     | 無回答     | 49         | 7.6%      | -         |
|     | 全体      | 645        | 100.0%    | 100.0%    |