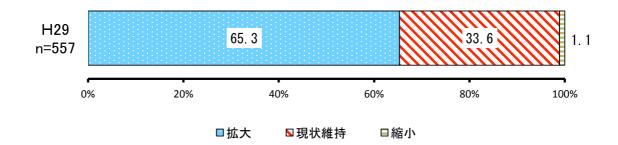

|     |      |            | H29       |           |
|-----|------|------------|-----------|-----------|
| No. | 項目   | 回答者<br>(人) | 全体<br>(%) | 除無<br>(%) |
| 1   | 拡大   | 364        | 56.5%     | 65.3%     |
| 2   | 現状維持 | 187        | 29.0%     | 33.6%     |
| 3   | 縮小   | 6          | 0.9%      | 1.1%      |
|     | 無回答  | 88         | 13.6%     | _         |
|     | 全体   | 645        | 100.0%    | 100.0%    |