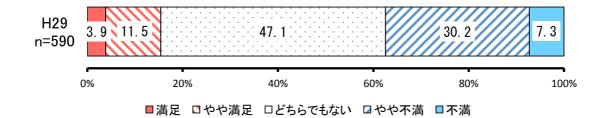

## ② 農林水産業における多様な担い手の確保・育成 【満足度】

|     |         |            | H29       |           |
|-----|---------|------------|-----------|-----------|
| No. | 項目      | 回答者<br>(人) | 全体<br>(%) | 除無<br>(%) |
| 1   | 満足      | 23         | 3.6%      | 3.9%      |
| 2   | やや満足    | 68         | 10.5%     | 11.5%     |
|     | どちらでもない | 278        | 43.1%     | 47.1%     |
| 4   | やや不満    | 178        | 27.6%     | 30.2%     |
| 5   | 不満      | 43         | 6.7%      | 7.3%      |
|     | 無回答     | 55         | 8.5%      | _         |
|     | 全体      | 645        | 100.0%    | 100.0%    |