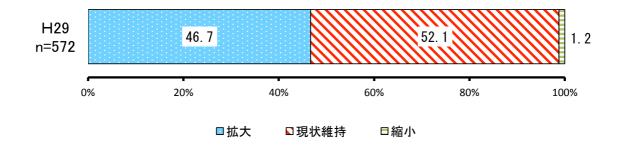

## ② 家族や地域の絆が息づくコミュニティの創造 【満足度】

|     |         |                                   | H29       |        |
|-----|---------|-----------------------------------|-----------|--------|
| No. | 項目      | (人) (%)   40 6.2%   174 27.0%   2 | 除無<br>(%) |        |
| 1   | 満足      | 40                                | 6.2%      | 6.5%   |
| 2   | やや満足    | 174                               | 27.0%     | 28.3%  |
| 3   | どちらでもない | 271                               | 42.0%     | 44.2%  |
| 4   | やや不満    | 111                               | 17.2%     | 18.1%  |
|     | 不満      | 18                                | 2.8%      | 2.9%   |
|     | 無回答     | 31                                | 4.8%      | -      |
|     | 全体      | 645                               | 100.0%    | 100.0% |

|     |      |            | H29       |           |
|-----|------|------------|-----------|-----------|
| No. | 項目   | 回答者<br>(人) | 全体<br>(%) | 除無<br>(%) |
| 1   | 拡大   | 267        | 41.4%     | 46.7%     |
| 2   | 現状維持 | 298        | 46.2%     | 52.1%     |
| 3   | 縮小   | 7          | 1.1%      | 1.2%      |
|     | 無回答  | 73         | 11.3%     | -         |
|     | 全体   | 645        | 100.0%    | 100.0%    |