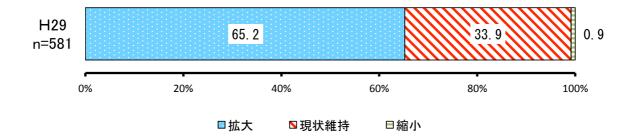

|     |      |            | H29       |           |
|-----|------|------------|-----------|-----------|
| No. | 項目   | 回答者<br>(人) | 全体<br>(%) | 除無<br>(%) |
| 1   | 拡大   | 379        | 58.8%     | 65.2%     |
| 2   | 現状維持 | 197        | 30.5%     | 33.9%     |
| 3   | 縮小   | 5          | 0.8%      | 0.9%      |
|     | 無回答  | 64         | 9.9%      | -         |
|     | 全体   | 645        | 100.0%    | 100.0%    |