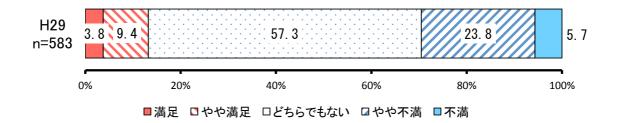

## ③ 農業生産力の回復・競争力の更なる強化【満足度】

|     |         |     | 73 11.3% 12.5<br>304 47.2% 51.8 |        |
|-----|---------|-----|---------------------------------|--------|
| No. | 項目      |     |                                 |        |
| 1   | 満足      | 20  | 3.1%                            | 3.4%   |
| 2   | やや満足    | 73  | 11.3%                           | 12.5%  |
| 3   | どちらでもない | 304 | 47.2%                           | 51.8%  |
| 4   | やや不満    | 154 | 23.9%                           | 26.3%  |
| 5   | 不満      | 35  | 5.4%                            | 6.0%   |
|     | 無回答     | 59  | 9.1%                            | -      |
|     | 全体      | 645 | 100.0%                          | 100.0% |