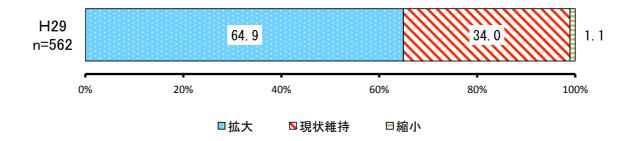

|     |      |            | H29       |           |
|-----|------|------------|-----------|-----------|
| No. | 項目   | 回答者<br>(人) | 全体<br>(%) | 除無<br>(%) |
| 1   | 拡大   | 365        | 56.6%     | 64.9%     |
| 2   | 現状維持 | 191        | 29.6%     | 34.0%     |
| 3   | 縮小   | 6          | 0.9%      | 1.1%      |
|     | 無回答  | 83         | 12.9%     | _         |
|     | 全体   | 645        | 100.0%    | 100.0%    |