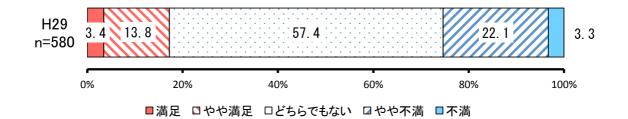

## ④ サプライチェーンの強化と県産農林水産物等の認知度向上 【満足度】

|     |         |            | H29       |           |
|-----|---------|------------|-----------|-----------|
| No. | 項目      | 回答者<br>(人) | 全体<br>(%) | 除無<br>(%) |
| 1   | 満足      | 20         | 3.1%      | 3.4%      |
| 2   | やや満足    | 80         | 12.4%     | 13.8%     |
| 3   | どちらでもない | 333        | 51.7%     | 57.4%     |
| 4   | やや不満    | 128        | 19.8%     | 22.1%     |
| 5   | 不満      | 19         | 2.9%      | 3.3%      |
|     | 無回答     | 65         | 10.1%     | -         |
|     | 全体      | 645        | 100.0%    | 100.0%    |