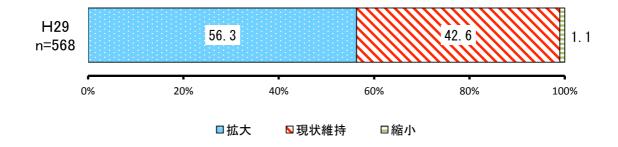

|     |      |            | H29       |           |
|-----|------|------------|-----------|-----------|
| No. | 項目   | 回答者<br>(人) | 全体<br>(%) | 除無<br>(%) |
| 1   | 拡大   | 320        | 49.7%     | 56.3%     |
| 2   | 現状維持 | 242        | 37.5%     | 42.6%     |
| 3   | 縮小   | 6          | 0.9%      | 1.1%      |
|     | 無回答  | 77         | 11.9%     | _         |
|     | 全体   | 645        | 100.0%    | 100.0%    |