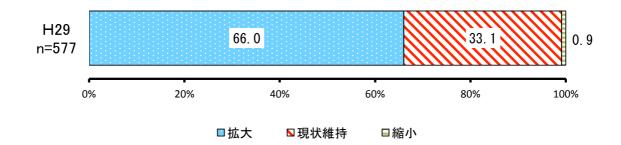

|     |      |            | H29       |           |
|-----|------|------------|-----------|-----------|
| No. | 項目   | 回答者<br>(人) | 全体<br>(%) | 除無<br>(%) |
| 1   | 拡大   | 336        | 52.1%     | 59.3%     |
| 2   | 現状維持 | 228        | 35.3%     | 40.2%     |
| 3   | 縮小   | 3          | 0.5%      | 0.5%      |
|     | 無回答  | 78         | 12.1%     | _         |
|     | 全体   | 645        | 100.0%    | 100.0%    |