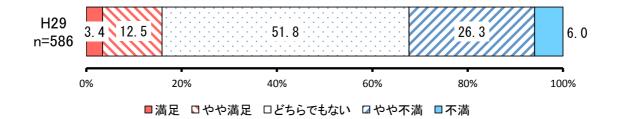

## ③ 農業生産力の回復・競争力の更なる強化【満足度】

|     |         |     | 73 11.3% 12.5<br>304 47.2% 51.8 |        |
|-----|---------|-----|---------------------------------|--------|
| No. | 項目      |     |                                 |        |
| 1   | 満足      | 20  | 3.1%                            | 3.4%   |
| 2   | やや満足    | 73  | 11.3%                           | 12.5%  |
| 3   | どちらでもない | 304 | 47.2%                           | 51.8%  |
| 4   | やや不満    | 154 | 23.9%                           | 26.3%  |
| 5   | 不満      | 35  | 5.4%                            | 6.0%   |
|     | 無回答     | 59  | 9.1%                            | -      |
|     | 全体      | 645 | 100.0%                          | 100.0% |