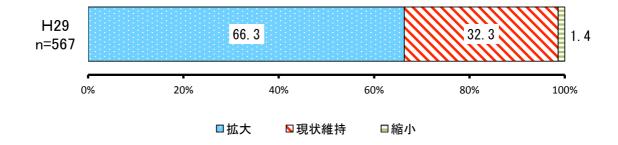

|     |      |            | H29       |           |
|-----|------|------------|-----------|-----------|
| No. | 項目   | 回答者<br>(人) | 全体<br>(%) | 除無<br>(%) |
| 1   | 拡大   | 336        | 52.1%     | 59.3%     |
| 2   | 現状維持 | 228        | 35.3%     | 40.2%     |
| 3   | 縮小   | 3          | 0.5%      | 0.5%      |
|     | 無回答  | 78         | 12.1%     | _         |
|     | 全体   | 645        | 100.0%    | 100.0%    |