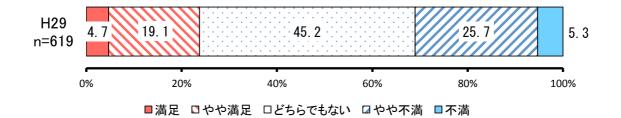

# ③ 男女が共に支え合う働きやすい環境の確保 【満足度】

|     |         |            | H29       |           |
|-----|---------|------------|-----------|-----------|
| No. | 項目      | 回答者<br>(人) | 全体<br>(%) | 除無<br>(%) |
| 1   | 満足      | 29         | 4.5%      | 4.7%      |
| 2   | やや満足    | 118        | 18.3%     | 19.1%     |
| 3   | どちらでもない | 280        | 43.4%     | 45.2%     |
| 4   | やや不満    | 159        | 24.7%     | 25.7%     |
| 5   | 不満      | 33         | 5.1%      | 5.3%      |
|     | 無回答     | 26         | 4.0%      | _         |
|     | 全体      | 645        | 100.0%    | 100.0%    |