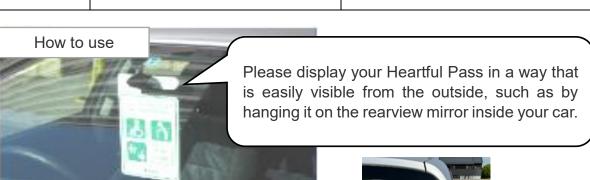

Please put a sticker on the back window of your car so it can be seen from behind.

\*For Green Heartful Pass Only